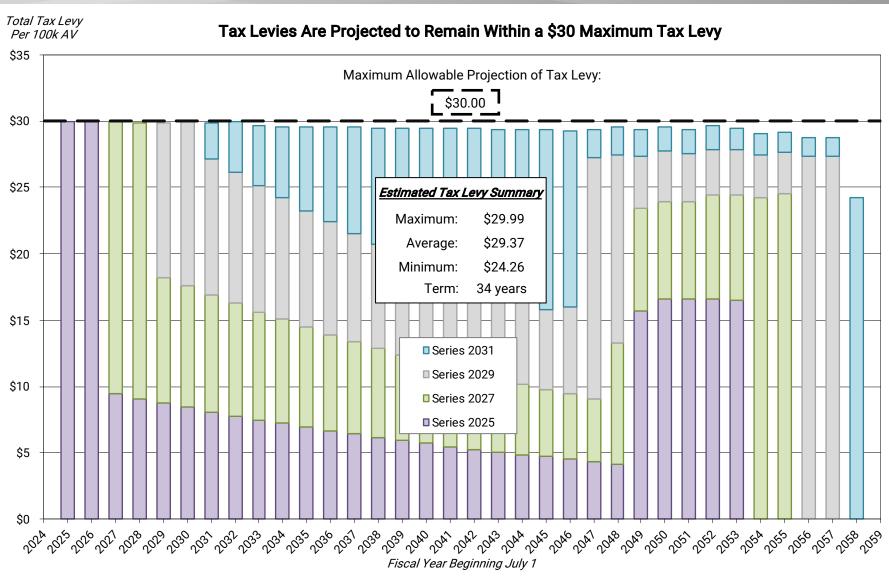

# Example Bond Measure at Projected \$30 Tax Levy

Note: Projected levies based on assumed growth rate of 4% annually, while all other AV types are assumed to remain unchanged. Assumes receipt of revenue from unitary property, that is assessed by State of California rather than the County Assessor, that reduces the required tax levy, based on historical receipts for Measure K.