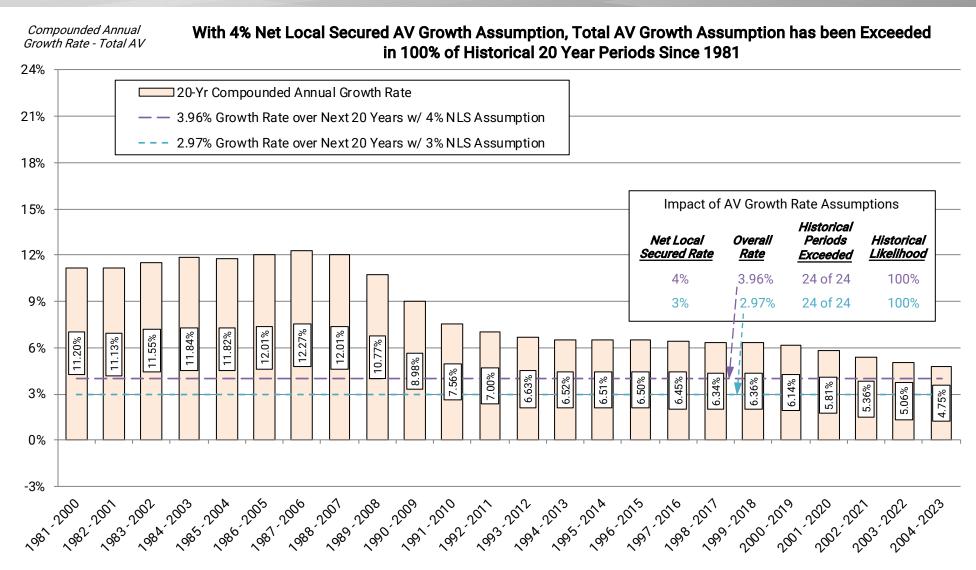

ont.)

- Pursuant to Proposition 13 (and embodied in Article 13A of the California Constitution), a school district's real property tax base can change for four reasons (cont.):
  - 3) A year passes (each property's assessed value increases by the <u>lesser</u> of 2% or the change in the California Consumer Price Index).
  - 4) Market value of one or more properties declines below assessed value assessed value can be adjusted downward to the market value. If market value subsequently increases, assessed value can "catch up" to pre-decline AV plus allowable adjustments (e.g. 2% annual increase).





# Historical AV Analysis - 5 Year Periods



Date Range

# Historical AV Analysis - 10 Year Periods



# Historical AV Analysis - 15 Year Periods



# Historical AV Analysis - 20 Year Periods



Date Range

# Historical AV Analysis - 25 Year Periods



Date Range

# **Currently Estimated Bond Measure Potential**



Notes: Interest rates based on the "AAA" credit Municipal Market Data (MMD) scale as of January 2, 2024 adjusted for credit and volatility. Credit adjustment based on Moody's current "Aa2" rating of District's GO bonds. Volatility adjusted based on historical volatility at 90% or greater. Historical volatility based on Bond Buyer 20-Bond Index over estimated timeframe to issuance, beginning January 1, 1984 to December 21, 2023. Net local secured AV assumed to grow 4% annually, while all other AV types are assumed to remain unchanged. Other costs are budgeted to include financial advisor, bond counsel, credit rating agency, and other misc. upfront costs. Series 2031 pr