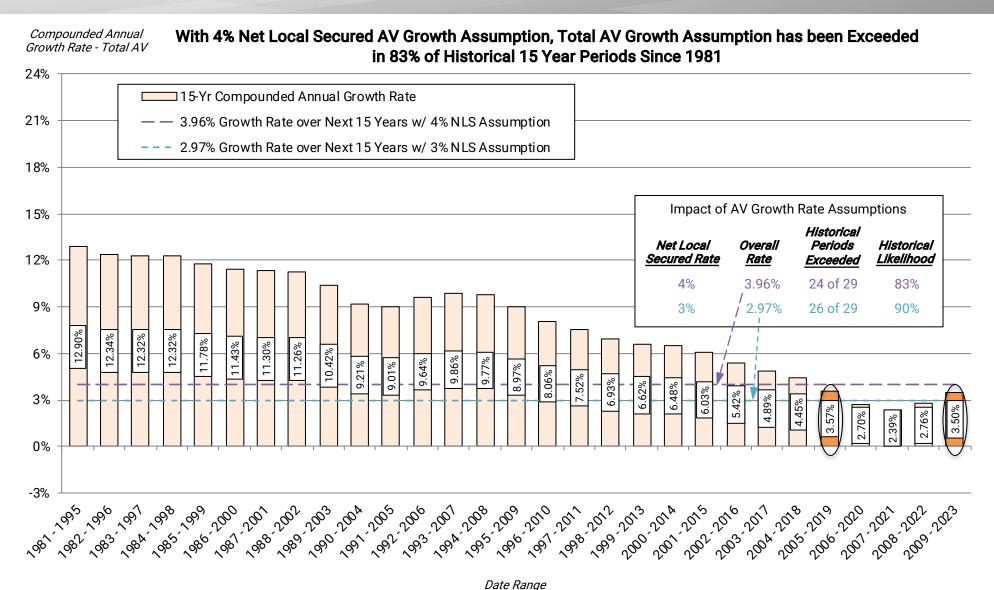

# Reasons Net Local Secured AV Can Change (Cont.)

- Pursuant to Proposition 13 (and embodied in Article 13A of the California Constitution), a school district's real property tax base can change for four reasons (cont.):
  - 3) A year passes (each property's assessed value increases by the <u>lesser</u> of 2% or the change in the California Consumer Price Index).
  - 4) Market value of one or more properties declines below assessed value assessed value can be adjusted downward to the market value. If market value subsequently increases, assessed value can "catch up" to pre-decline AV plus allowable adjustments (e.g. 2% annual increase).





# Historical AV Analysis - 5 Year Periods



Date Range

# Historical AV Analysis - 10 Year Periods



# Historical AV Analysis - 15 Year Periods



# Historical AV Analysis - 20 Year Periods



Date Range

# Historical AV Analysis - 25 Year Periods



Date Range

# **Currently Estimated Bond Measure Potential**



Notes: Interest rates based on the "AAA" credit Municipal Market Data (MMD) scale as of January 2, 2024 adjusted for credit and volatility. Credit adjustment based on Moody's current "Aa2" rating of District's GO bonds. Volatility adjusted based on historical volatility at 90% or greater. Historical volatility based on Bond Buyer 20-Bond Index over estimated timeframe to issuance, beginning January 1, 1984 to December 21, 2023. Net local secured AV assumed to grow 4% annually, while all other AV types are assumed to remain unchanged. Other costs are budgeted to include financial advisor, bond counsel, credit rating agency,