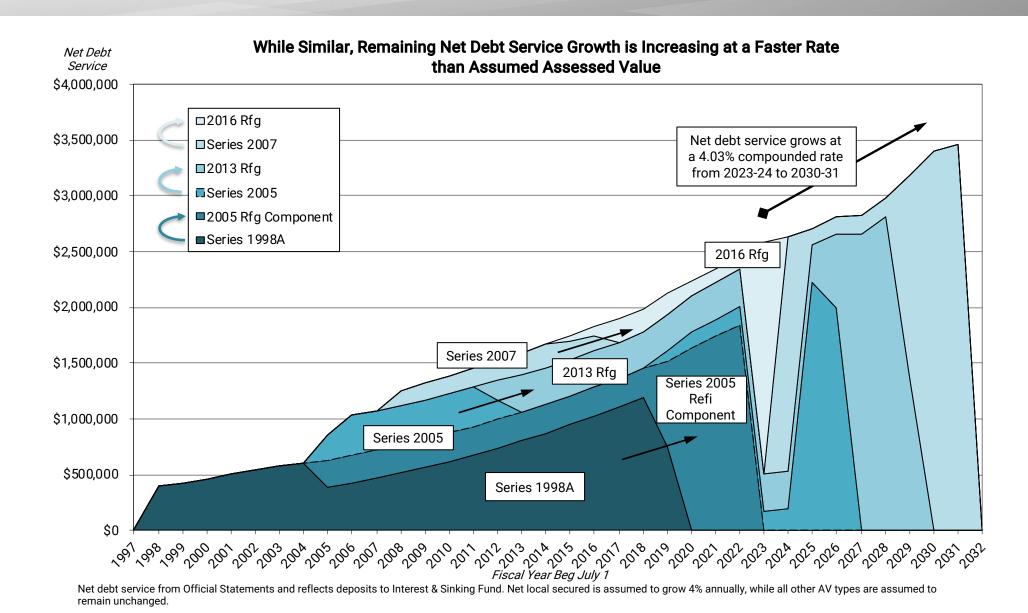

# **Outstanding Bonds Below Our Capacity**

Bonding capacity is 1.25% of total District AV. AV through 2023-24 is actual as obtained from El Dorado Co. Auditor-Controller's department. Net local secured AV is assumed to grow 4% annually; all other types of AV are assumed to remain unchanged. Data as of September 1, the bond maturity dates, August 20 is the date assessed value becomes "equalized."