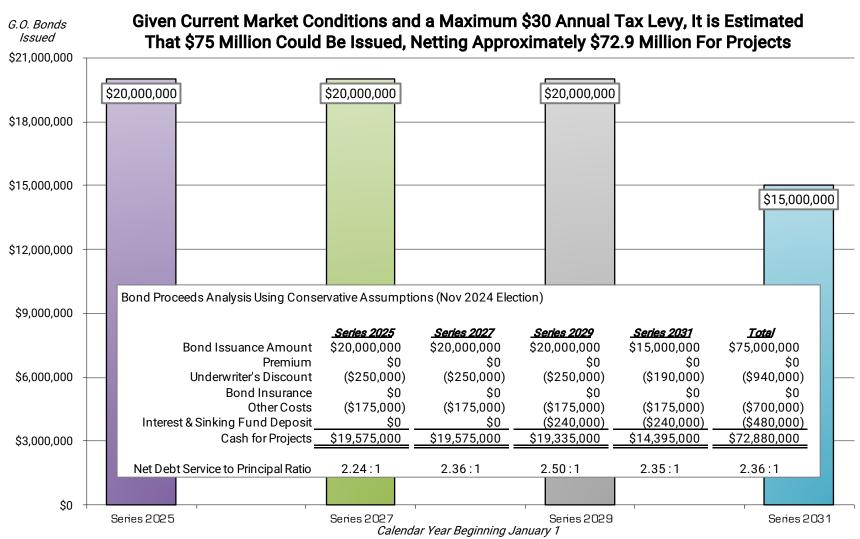

# **Currently Estimated Bond Measure Potential**

Notes: Interest rates based on the "AAA" credit Municipal Market Data (MMD) scale as of January 2, 2024 adjusted for credit and volatility. Credit adjustment based on Moody's current "Aa2" rating of District's GO bonds. Volatility adjusted based on historical volatility at 90% or greater. Historical volatility based on Bond Buyer 20-Bond Index over estimated timeframe to issuance, beginning January 1, 1984 to December 21, 2023. Net local secured AV assumed to grow 4% annually, while all other AV types are assumed to remain unchanged. Other costs are budgeted to include financial advisor, bond counsel, credit rating agency, and other misc. upfront costs. Series 2031 preliminarily comprised of \$7.7 million of capital appreciation bonds, or approximately 10% of the total bond amount.