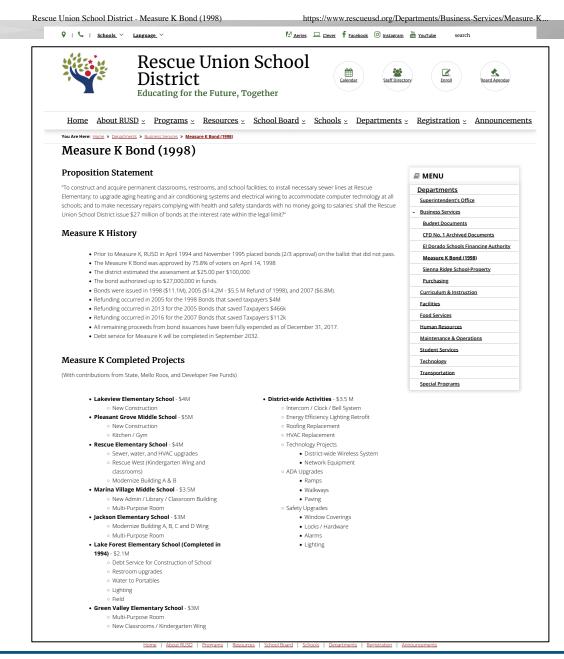

# District's Measure K Web Page

#### **Funds for Facilities**

- The District's primary facilities funds have historically come from several sources:
  - ► Building Fund (Fund 21)
    - Measure K (Election of 1998)
  - Capital Facilities Fund (Fund 25)
    - Building permit fees from developers
  - County School Facilities Fund (Fund 35)
    - State school facilities program
  - Capital Projects Fund for Blended Component Units (Fund 49)
    - El Dorado Schools Financing Authority Community Facilities District No. 1
      - Remaining revenue will be used to repay 2010 and 2017 Certificates of Participation