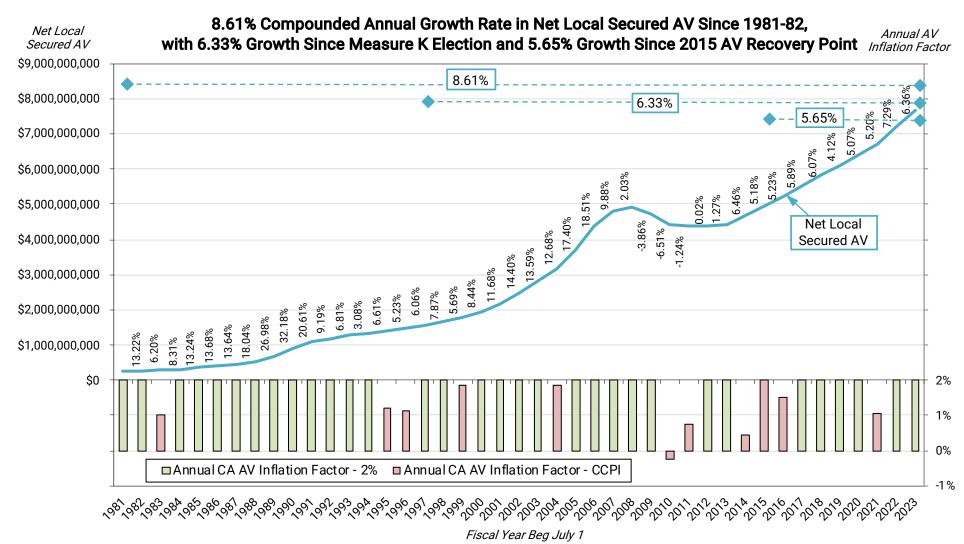

#### Historical Assessed Value

Historical assessed value (AV) provided by the El Dorado County Auditor-Controller's Department. Annual California AV inflation factor provided by the California State Board of Equalization, and is the lesser of the annual change in the CA CPI or 2%. The District's total AV is comprised of net local secured, utility, homeowners exemption, and unsecured values. Since 1981-82, net local secured has annually comprised 90% - 99% of the District's total AV. As individually the other components are relatively small and tend to be subject to less predictable volatility, the AV focuses on net local secured. Date ranges show compounded annual growth rate while other changes shown are annual changes.