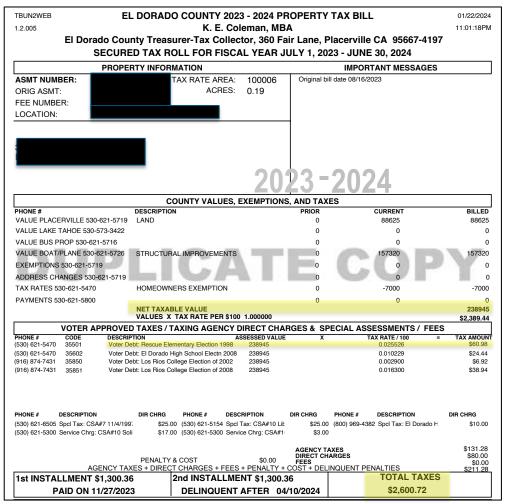

# Tax Bills Can Vary Widely, Even Among Neighbors

Sample Tax Bill from Single Family Residence on the Same Street with <u>Higher</u> Assessed Value (\$730,830) (Purchased in 2021)

Sample Tax Bill from Single Family Residence on the Same Street with <u>Lower</u> Assessed Value (\$238,945) (Purchased in 2000)