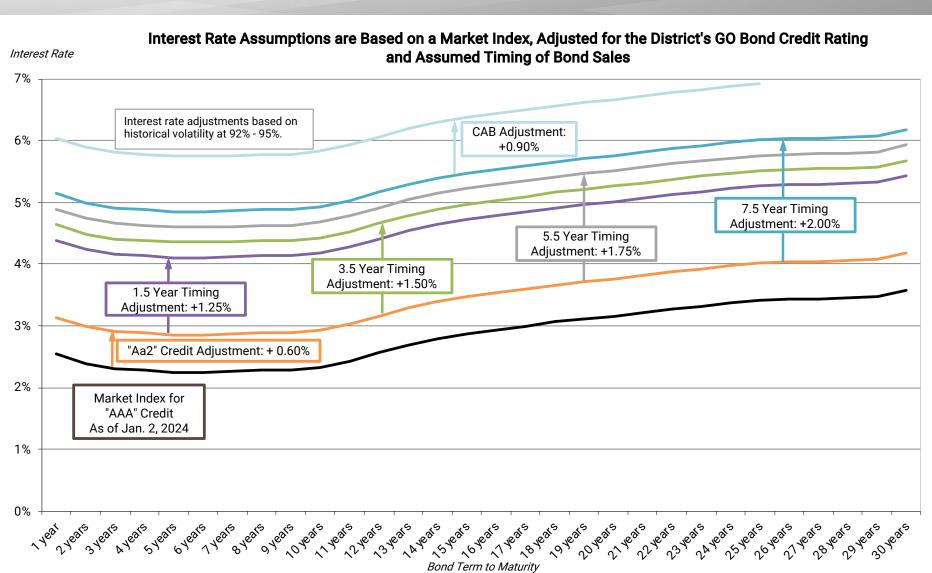

#### Interest Rates Assumed to Increase

Notes: the market index for "AAA" credit is based on the Municipal Market Data (MMD) scale as of January 2, 2024. Credit adjustment based on review of GO bonds with same "Aa2" credit rating. The 20-Bond Index is the average yield on the 20th year maturity for 20 general obligation bonds with an average rating equivalent to Moody's Investors Service's "Aa2" rating and Standard & Poor's Rating Service "AA." The Index is weekly as of each Thursday. Historical volatility based on 20-Bond Index over same timeframe, beginning January 1, 1984 to December 21, 2023.