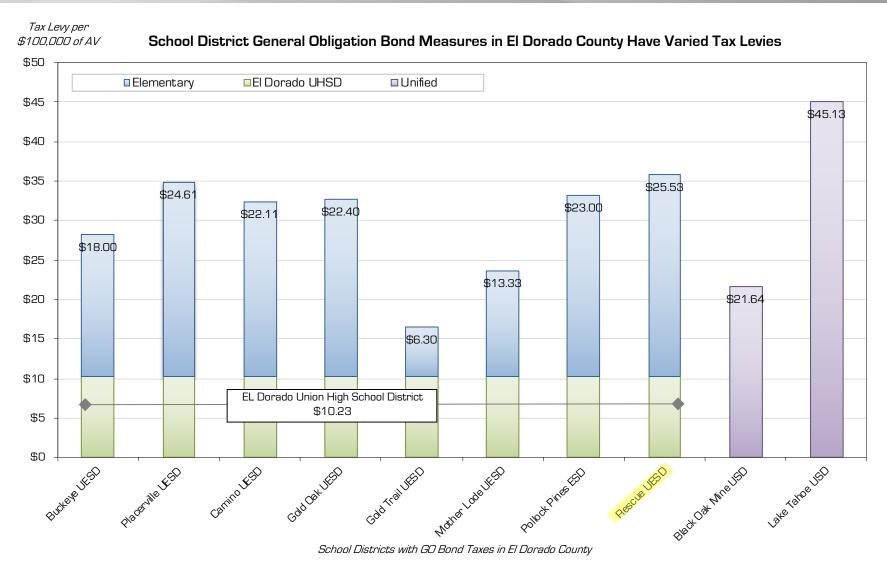

## G.O. Bond Tax Levies: El Dorado County School Districts

(FY 2023-24 Levies)

Notes: 1) tax levies are for fiscal year 2023-24 per El Dorado County Auditor-Controller. Tax levies are per \$100,000 of assessed value.

- 2) Lake Tahoe USD and Placerville UESD have two outstanding bond measures; other districts shown have one outstanding bond measure.
- 3) Indian Diggings ESD, Latrobe SD, Pioneer USD, and Silver Fork ESD do not have any general obligation bond tax levy.