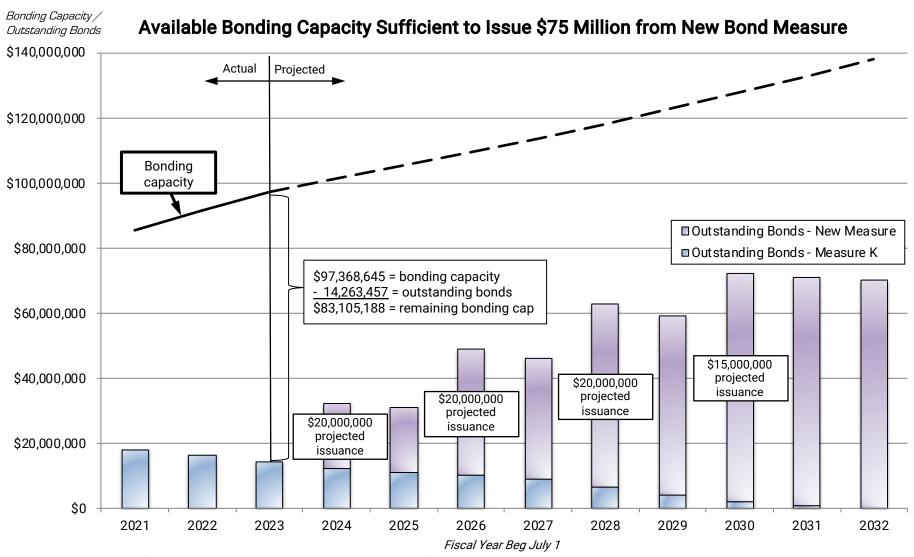

# **Outstanding Bonds Below Our Capacity**

Bonding capacity is 1.25% of total District AV. AV through 2023-24 is actual as obtained from El Dorado Co. Auditor-Controller's department. Net local secured AV is assumed to grow 4% annually; all other types of AV are assumed to remain unchanged. Data as of September 1, the bond maturity dates, August 20 is the date assessed value becomes "equalized."