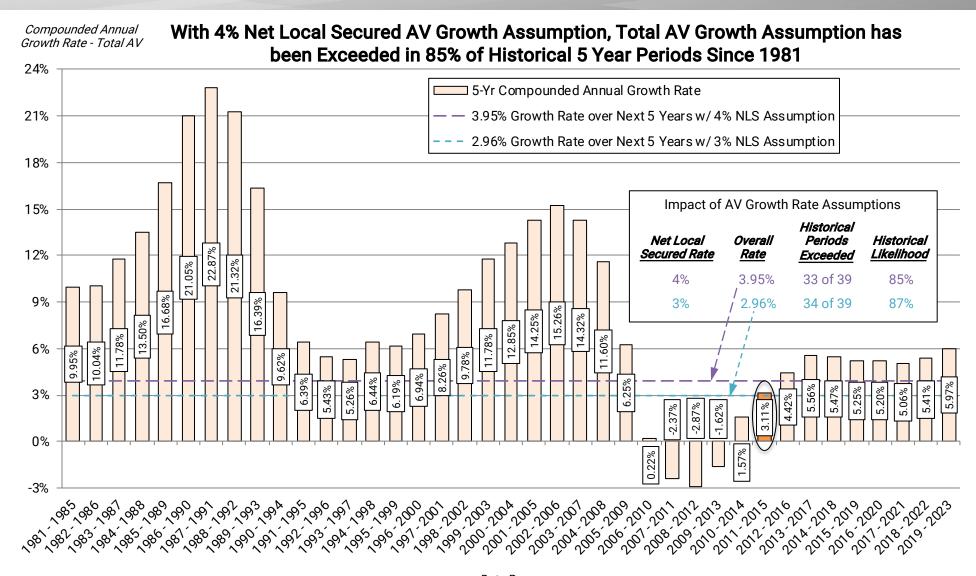

at the sale price).



2) Properties are improved (and reassessed with the value of the improvement).



# Reasons Net Local Secured AV Can Change (Cont.)

- Pursuant to Proposition 13 (and embodied in Article 13A of the California Constitution), a school district's real property tax base can change for four reasons (cont.):
  - 3) A year passes (each property's assessed value increases by the <u>lesser</u> of 2% or the change in the California Consumer Price Index).
  - 4) Market value of one or more properties declines below assessed value assessed value can be adjusted downward to the market value. If market value subsequently increases, assessed value can "catch up" to pre-decline AV plus allowable adjustments (e.g. 2% annual increase).





# Historical AV Analysis - 5 Year Periods



Date Range

# Historical AV Analysis - 10 Year Periods



# Historical AV Analysis - 15 Year Periods



# Historical AV Analysis - 20 Year Periods



Date Range

# Historical AV Analysis - 25 Year Periods



Date Range

# **Currently Estimated Bond Measure Potential**



Notes: Interest rates based on the "AAA" credit Municipal Market Data (MMD) scale as of January 2, 2024 adjusted for credit and volatility. Credit adjustment based on Moody's current "Aa2" rating of District's GO bonds. Volatility adjusted based on historical volatility at 90% or greater. Historical volatility based on Bond Buyer 20-Bond Index over estimated timeframe to issuance, beginning January 1, 1984 to December 21, 2023. Net local secured AV assumed to grow 4% annually, while all other AV types are assumed to rema