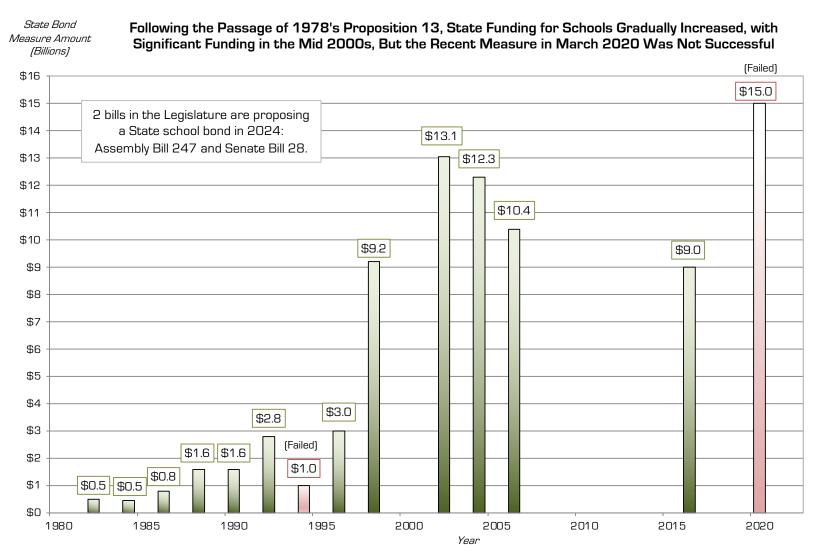

## Historical School Bond Measures Statewide

Notes: election data per review of School Services of California and California in California clettion results for 55% K-12 bond measures. School Services of California publishes data from election day results; vote % and bonds passed may not precisely match final results. "Off-cycle" refers to elections held outside traditional general and primary elections. 55% bond measures must be held on a primary or general election, and during the off cycle, either a regularly scheduled local election or statewide special election

#### Historical State School Bond Measures

Notes: bond measure amount represents total, including K-12 schools plus any for universities, community colleges, charter schools, etc. The 2016 measure was placed on the ballot via a signature gathering initiative whereas in other years, the measures were placed on the ballot by the legislature.