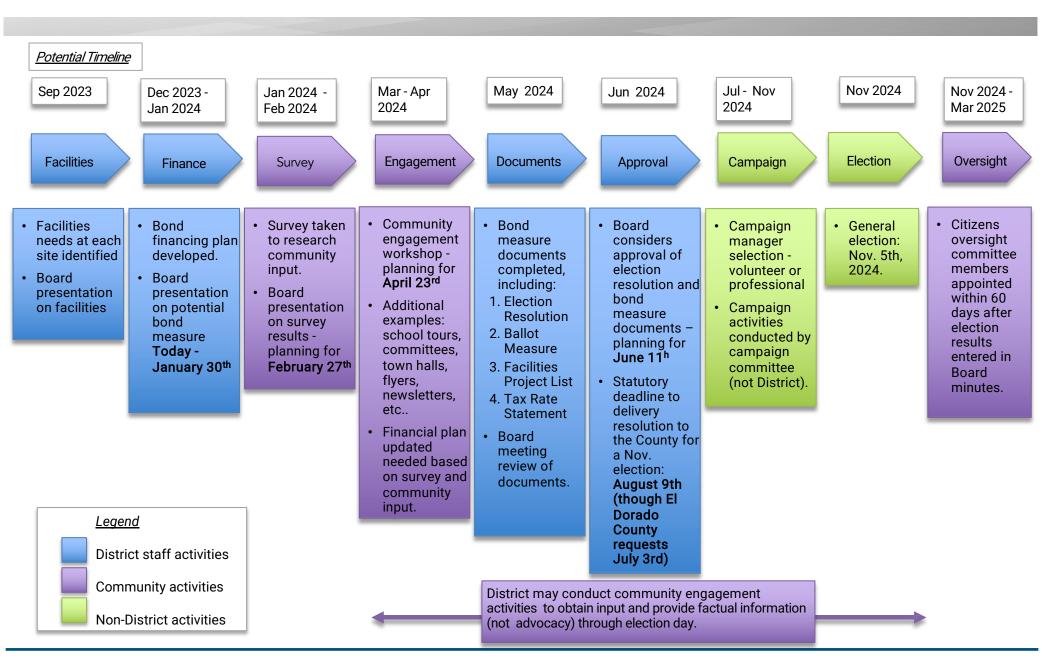

# Interest Rates Assumed to Increase



Notes: the market index for "AAA" credit is based on the Municipal Market Data (MMD) scale as of January 2, 2024. Credit adjustment based on review of GO bonds with same "Aa2" credit rating. The 20-Bond Index is the average yield on the 20th year maturity for 20 general obligation bonds with an average rating equivalent to Moody's Investors Service's "Aa2" rating and Standard & Poor's Rating Service "AA." The Index is weekly as of each Thursday. Historical volatility based on 20-Bond Index over same timeframe, beginning January 1, 1984 to December 21, 2023.

### Agenda

- √ Facilities Needs
- √ Facilities Funding
  - √ History
- ✓ Potential for New General Obligation Bond Measure
- Next Steps
- ◆ For Reference



#### Potential Bond Measure Process



## District's Current Debt Summary



#### **Debt Portfolio**

| Series                                | Date of