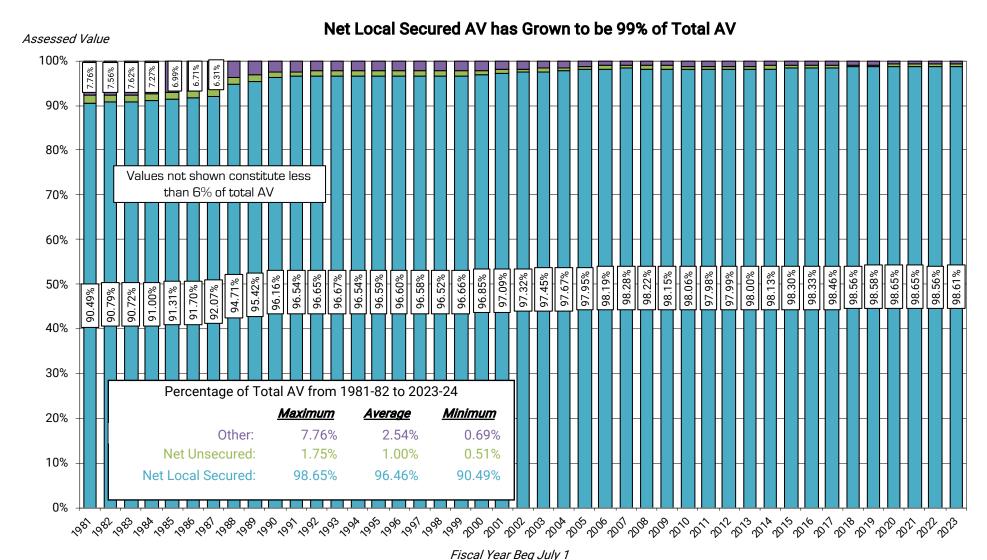

# Net Local Secured AV Has Grown in Significance

Historical assessed value (AV) provided by the El Dorado County Auditor-Controller's Department. The District's total AV is comprised of net local secured, unsecured, & other (comprised of utility & homeowner's exemption).

#### Historical Assessed Value

Historical assessed value (AV) provided by the El Dorado County Auditor-Controller's Department. Annual California AV inflation factor provided by the California State Board of Equalization, and is the lesser of the annual change in the CA CPI or 2%. The District's total AV is comprised of net local secured, utility, homeowners exemption, and unsecured values. Since 1981-82, net local secured has annually comprised 90% - 99% of the District's total AV. As individually the other components are relatively small and tend to be subject to less predictable volatility, the AV focuses on net local secured. Date ranges show compounded annual growth rate while other changes shown are annual changes.