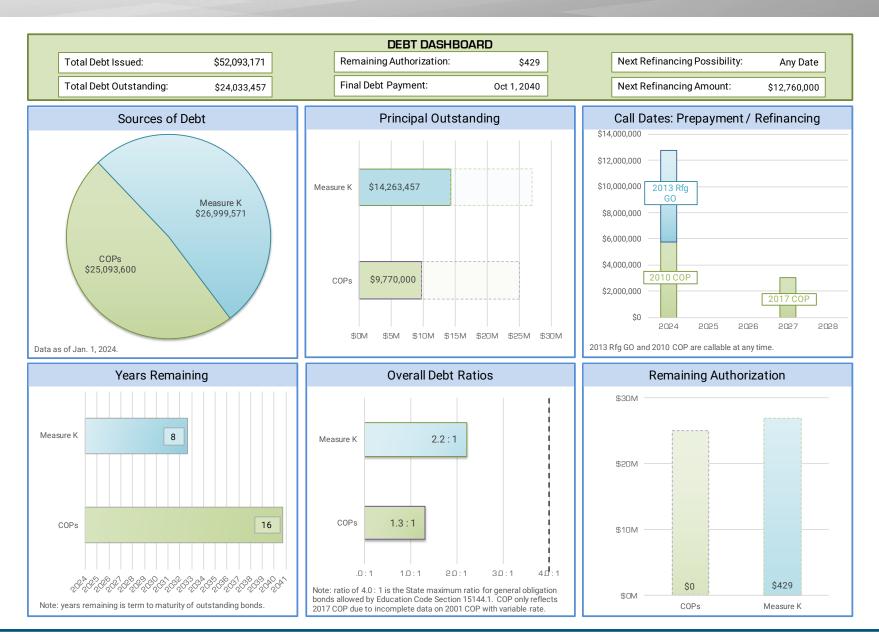

#### Measure K Debt Service

#### Measure K Tax Levies

Actual tax levies from El Dorado Co Auditor-Controller's Department. Assumes receipt of revenue from unitary property, that is assessed by State of California rather than the County Assessor, that reduces the required tax levy, based on historical receipts. Pre-election estimate from District website.

## District's Current Debt Summary