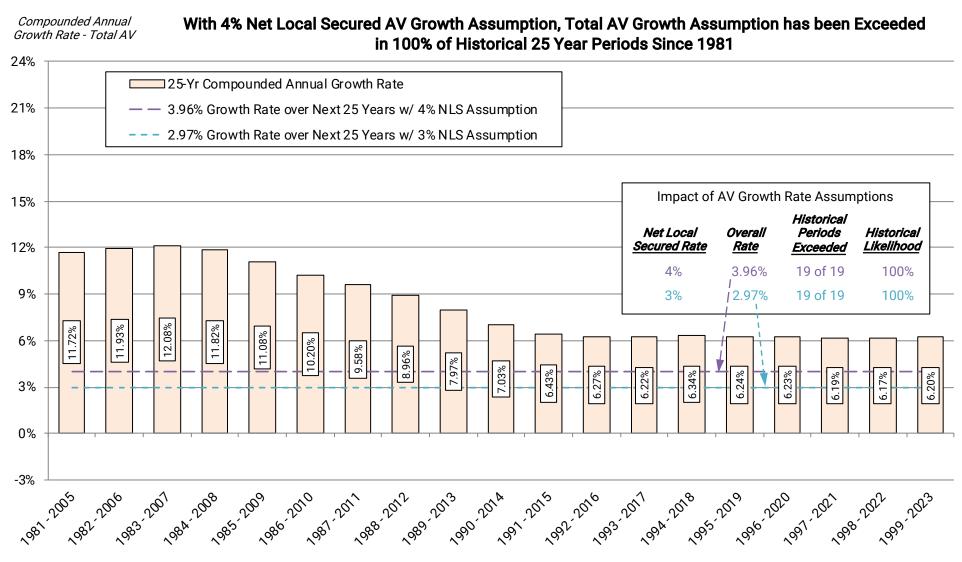

le 13A of the California Constitution), a school district's real property tax base can change for four reasons (cont.):
  - 3) A year passes (each property's assessed value increases by the <u>lesser</u> of 2% or the change in the California Consumer Price Index).
  - 4) Market value of one or more properties declines below assessed value assessed value can be adjusted downward to the market value. If market value subsequently increases, assessed value can "catch up" to pre-decline AV plus allowable adjustments (e.g. 2% annual increase).





# Historical AV Analysis - 5 Year Periods



Date Range

# Historical AV Analysis - 10 Year Periods



# Historical AV Analysis - 15 Year Periods



# Historical AV Analysis - 20 Year Periods



Date Range

# Historical AV Analysis - 25 Year Periods



Date Range

# **Currently Estimated Bond Measure Potential**



Notes: Interest rates based on the "AAA" credit Municipal Market Data (MMD) scale as of January 2, 2024 adjusted for credit and volatility. Credit adjustment based on Moody's current "Aa2" rating of District's GO bonds. Volatility adjusted based on historical volatility at 90% or greater. Historical volatility based on Bond Buyer 20-Bond Index over estimated timeframe to issuance, beginning January 1, 1984 to December 21, 2023. Net local secured AV assumed to grow 4% annually, while all other AV types are assumed to remain unchanged. Other costs are budgeted to include financial advisor, bond counsel, credit rating agency, and other misc. upfront costs. Series 2031 preliminarily comprised of \$7.7 million of capital apprecia