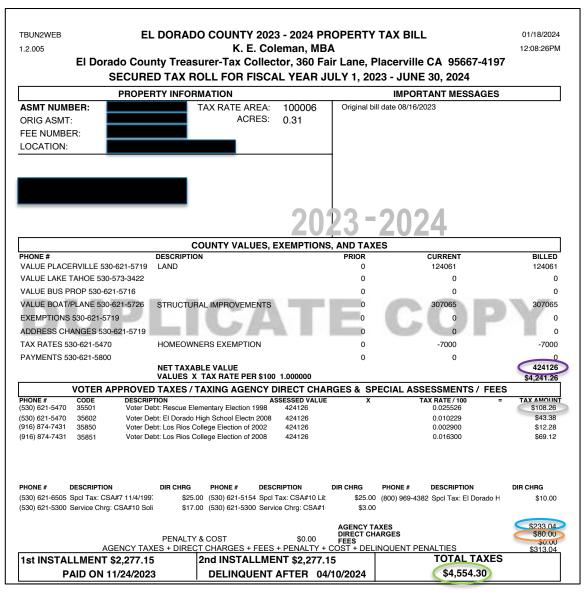

# What a New Measure Means for the "Typical" Taxpayer

- Sample Tax Bill at approximate median single family residential net assessed value (\$424,126) with total property tax of \$4,554.30
- ◆ Direct Levy = \$80.00
- Ad Valorem Taxes = \$1.054955per \$100 of Assessed Value
  - In this case, a total of \$233.04
    - Measure K = \$108.26\*

<sup>\*</sup> The 2023-24 tax levy for Measure K was \$25.53 per \$100,000 AV; projected to be \$29.96 in 2024-25.