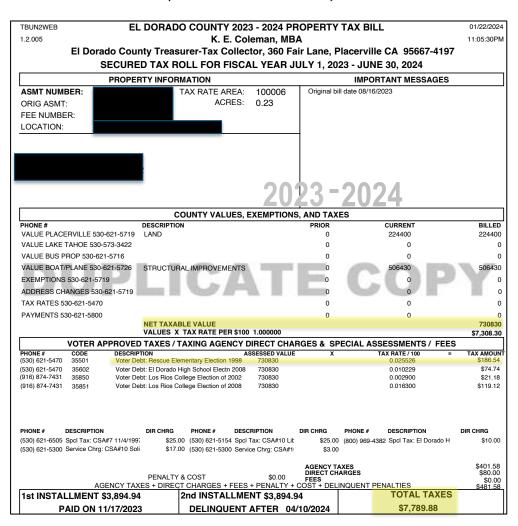

# Tax Bills Can Vary Widely, Even Among Neighbors

Sample Tax Bill from Single Family Residence on the Same Street with <u>Higher</u> Assessed Value (\$730,830) (Purchased in 2021)

Sample Tax Bill from Single Family Residence on the Same Street with <u>Lower</u> Assessed Value (\$238,945) (Purchased in 2000)