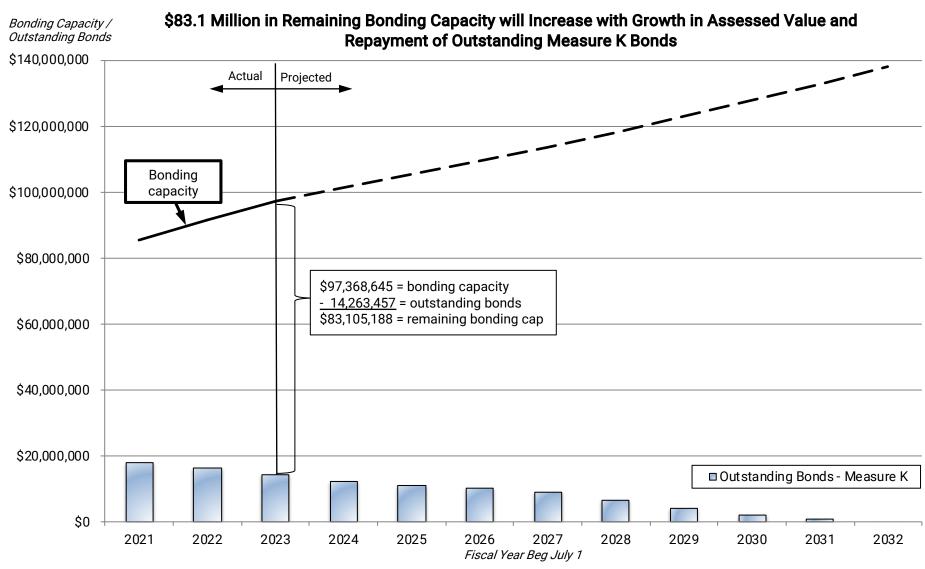

# **Outstanding Bonds Below Our Capacity**

Bonding capacity is 1.25% of total District AV. AV through 2023-24 is actual as obtained from El Dorado Co. Auditor-Controller's department. Net local secured AV is assumed to grow 4% annually; all other types of AV are assumed to remain unchanged. Data as of September 1, the bond maturity dates, August 20 is the date assessed value becomes "equalized."