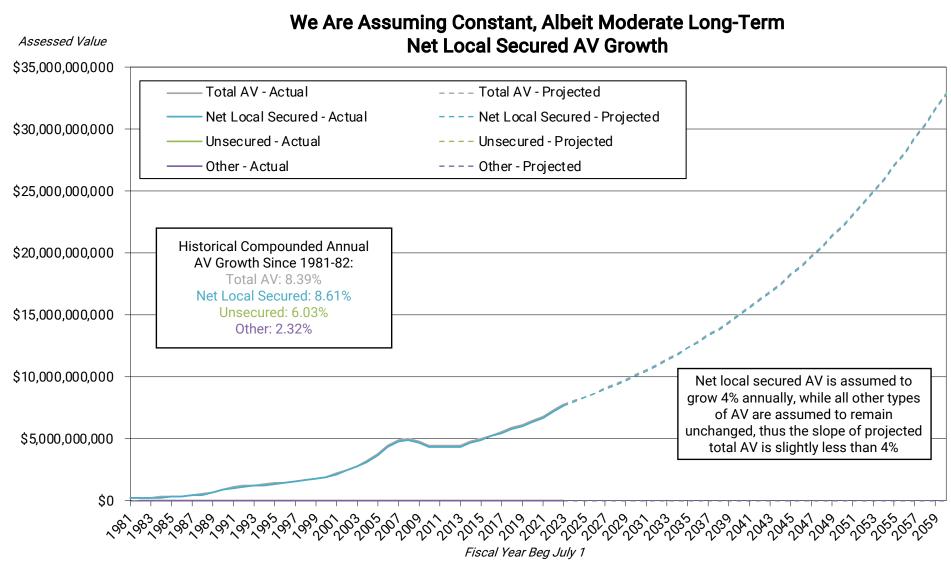

#### Assumed Future Assessed Value

Historical assessed values (AV) through 2023-24 are actual as provided by the El Dorado County Auditor-Controller's Department. The District's total AV is comprised of net local secured, unsecured, & other (comprised of utility & homeowner's exemption). As homeowners exemption & unsecured components are relatively small and tend to be subject to less predictable volatility, AV growth assumptions focus only on net local secured.

# Net Local Secured AV Has Grown in Significance

Historical assessed value (AV) provided by the El Dorado County Auditor-Controller's Department. The District's total AV is comprised of net local secured, unsecured, & other (comprised of utility & homeowner's exemption).

#### Historical Assessed Value

Historical assessed value (AV) provided by the El Dorado County Auditor-Controller's Department. Annual California AV inflation factor provided by the California State Board of Equalization, and is the lesser of the annual change in the CA CPI or 2%. The District's total AV is comprised of net local secured, utility, homeowners exemption, and unsecured values. Since 1981-82, net local secured has annually comprised 90% - 99% of the District's total AV. As individually the other components are relatively small and tend to be subject to less predictable volatility, the AV focuses on net local secured. Date ranges show compounded annual growth rate while other changes shown are annual changes.