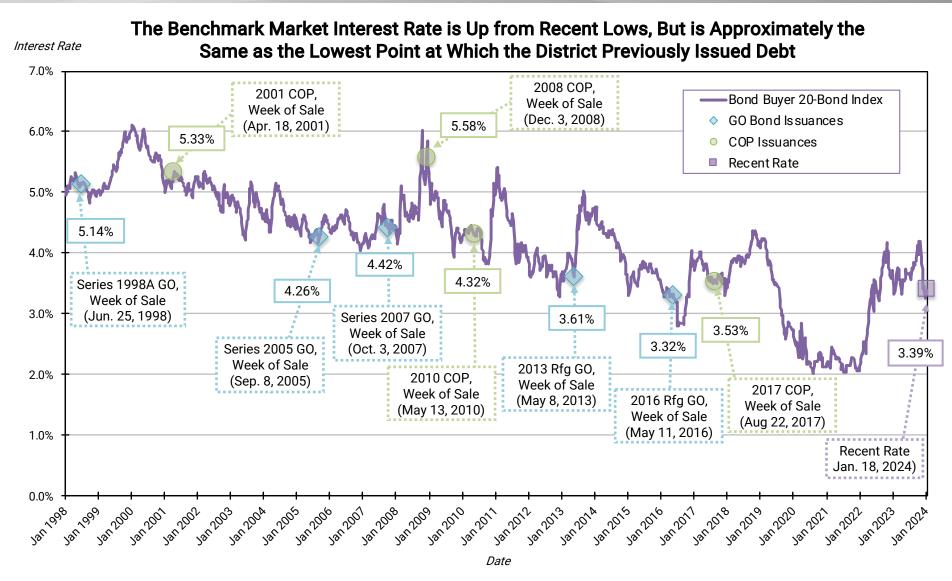

#### Benchmark Interest Rate

<sup>\*</sup>Notes: The Bond Buyer 20-Bond Index is used as a benchmark for market rates; it consists of 20 general obligation bonds that mature in 20 years and is compiled every Thursday. The average rating of the 20 bonds is roughly equivalent to Moody's Investors Service's Aa2 rating and Standard & Poor's Rating Service AA rating.