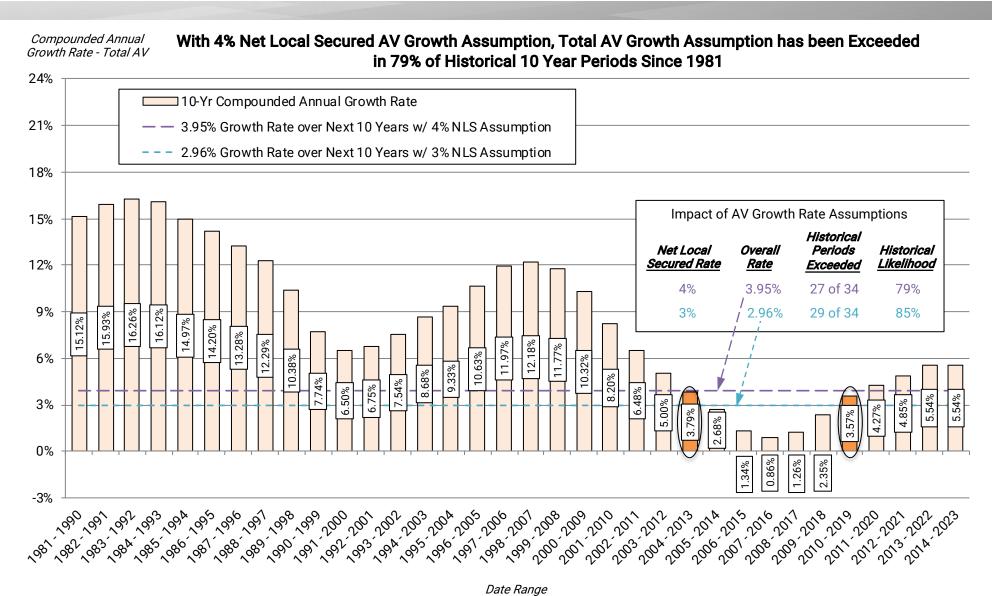

assessed with the value of the improvement).



# Reasons Net Local Secured AV Can Change (Cont.)

- Pursuant to Proposition 13 (and embodied in Article 13A of the California Constitution), a school district's real property tax base can change for four reasons (cont.):
  - 3) A year passes (each property's assessed value increases by the <u>lesser</u> of 2% or the change in the California Consumer Price Index).
  - 4) Market value of one or more properties declines below assessed value assessed value can be adjusted downward to the market value. If market value subsequently increases, assessed value can "catch up" to pre-decline AV plus allowable adjustments (e.g. 2% annual increase).





# Historical AV Analysis - 5 Year Periods



Date Range

# Historical AV Analysis - 10 Year Periods



# Historical AV Analysis - 15 Year Periods



# Historical AV Analysis - 20 Year Periods



Date Range

# Historical AV Analysis - 25 Year Periods



Date Range

# **Currently Estimated Bond Measure Potential**



Notes: Interest rates based on the "AAA" credit Municipal Market Data (MMD) scale as of January 2, 2024 adjusted for credit and volatility. Credit adjustment based on Moody's current "Aa2" rating of District's GO bonds. Volatility adjusted based on historical volatility at 90% or greater. Historical volatility based on Bond Buyer 20-Bond Index over estimated timeframe to issuance, beginning January 1, 1984 to December 21, 2023. Net local secured AV assumed to grow 4% annually, while all other AV types are assumed to remain unchanged. Other costs are budgeted to include financia