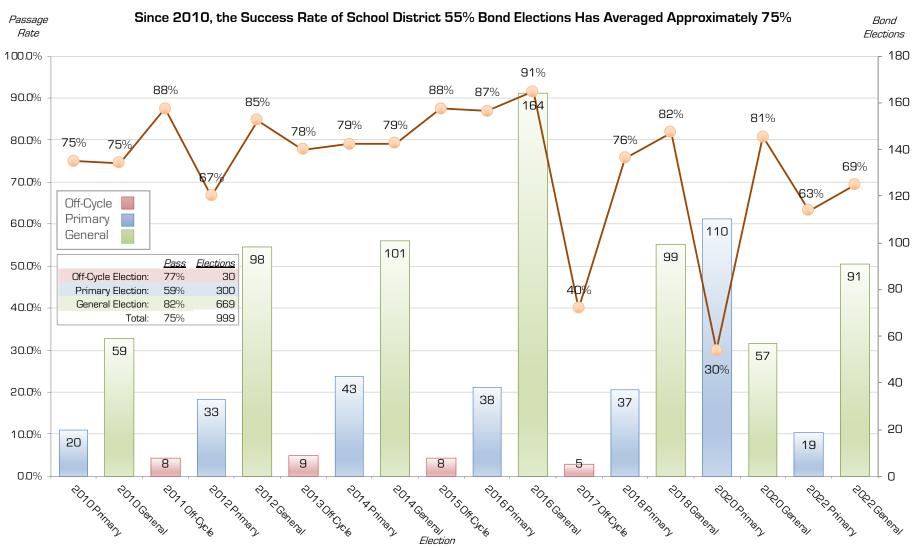

## Historical School Bond Measures Statewide

Notes: election data per review of School Services of California and California in California clettion results for 55% K-12 bond measures. School Services of California publishes data from election day results; vote % and bonds passed may not precisely match final results. "Off-cycle" refers to elections held outside traditional general and primary elections. 55% bond measures must be held on a primary or general election, and during the off cycle, either a regularly scheduled local election or statewide special election

County-wide Passage Rate (Since 1995): 58%

County-wide Passage Rate - 55% Voter Approval Bond Measures (Since 2001)<sup>2</sup>: 58% County-wide Passage Rate (Since 2010): 44% State-wide Passage Rate (Since 2010): 75%