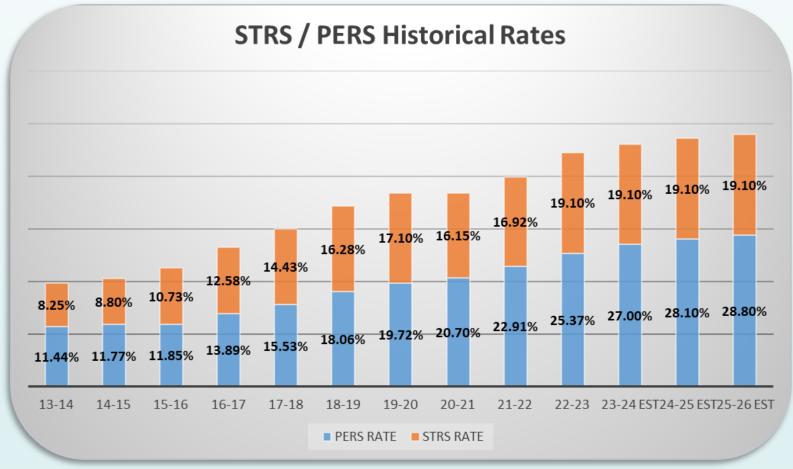

e Projections



Once all of the COVID funds and one-time expenditures such as the bus purchase are completed, Salaries/Benefits will be 84% of our total expenditures





## Expenditure Changes since 1st Interim

- Salaries/Benefits \$206,995
  - \$67k Updated Class Summer School Salaries
  - \$40k New Hire Class updates
  - \$50k Prof Dev Cert Subs
  - \$56k Updated Benefits
- **Books/Supplies** \$410,817
  - \$180k NGSS adoption
  - \$230k shift from Services
- Services/Contracts \$<235,816.98>
  - \$240k increase to PGE
  - \$<230k> shift to Supplies
  - \$<145k> shift to salaries for Summer School
  - \$<100k> shift from maintenance to PGE
- Capital Outlay \$27k
  - \$27k Floor Cleaners
- Other Outgo \$84,004
  - \$84k Regional Prog Aides





## STRS/PERS Historical rates and costs





## STRS/PERS Historical rates and costs





## Multi-Year Projections (MYP) Assumptions - Revenues

- LCFF ADA relief \$618k
  - Potential averaging or enrollment changes – still unknown
- Educator Effectiveness
  - Total *\$815,622* 
    - 2021-22 \$50k
    - 2022-23 to 2026-27 \$188k annually
- Learning Recovery Grant and Art/Music/Discretionary Grant
  - Will bring plan for approval in April
  - Plan includes board approved expenses from May 2022 study session
- Prop 28 Art/Music not yet included in

- Expanded Learning Opportunities Program (ELOP)
  - 2022-23 **\$963,952**
  - Requirements include
    - Offer after school programs up to a 9 hour day
    - Offer 30 additional 9 hour days (i.e. summer school)
    - Required to offer the ELOP to all TK/K-6 classroom based unduplicate