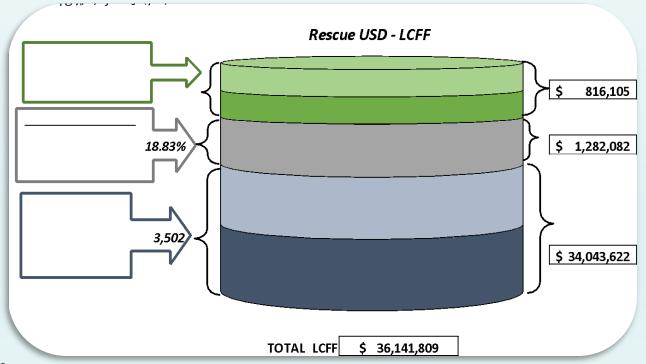

## **General Fund**

|    |                                 | F            | Rescue Union Di | istrict Finan | cial Status Co | mparison 20 | 22-23      |                          |                        |                   |  |  |
|----|---------------------------------|--------------|-----------------|---------------|----------------|-------------|------------|--------------------------|------------------------|-------------------|--|--|
|    | b                               | С            | d               | е             | f              | q           | h          | i j k                    |                        |                   |  |  |
|    |                                 |              | 1st Interim     |               |                | 2nd Interim |            |                          | Compare                |                   |  |  |
|    |                                 |              | 2022-23         |               |                | 2022-23     |            | 1st ir                   | nterim to 2nd inte     | erim              |  |  |
| 4  |                                 | Unrestricted | Restricted      | Total         | Unrestricted   | Restricted  | Total      | Unrestricted<br>Variance | Restricted<br>Variance | Total<br>Variance |  |  |
| 5  |                                 |              |                 |               |                |             |            |                          |                        |                   |  |  |
| 6  | Revenue Detail                  |              |                 |               |                |             |            |                          |                        |                   |  |  |
| 7  | LCFF Sources (8010-8099)        | 36,328,149   | -               | 36,328,149    | 36,141,809     | -           | 36,141,809 | (186,340)                | -                      | (186,340)         |  |  |
| 8  | Federal Revenue (8100-8299)     |              | 2,097,885       | 2,097,885     | -              | 2,102,378   | 2,102,378  | -                        | 4,493                  | 4,493             |  |  |
| 9  | Other State Revenue (8300-8599) | 744,513      | 7,902,498       | 8,647,011     | 899,893        | 7,909,492   | 8,809,386  | 155,380                  | 6,994                  | 162,375           |  |  |
| 10 | Other Local Revenue (8600-8799) | 2,189,678    | 2,377,411       | 4,567,089     | 2,189,971      | 2,577,336   | 4,767,307  | 293                      | 199,925                | 200,218           |  |  |
| 11 | Total Revenue                   | 39,262,340   | 12,377,794      | 51,640,134    | 39,231,673     | 12,589,207  | 51,820,880 | (30,667)                 | 211,412                | 180,746           |  |  |
| 12 |                                 |              |                 |               |                |             |            |                          |                        |                   |  |  |
| 13 |                                 |              |                 |               |                |             |            |                          |                        |                   |  |  |
| 14 | Certificated                    | 16,322,472   | 2,933,824       | 19,256,296    | 16,308,620     | 2,990,944   | 19,299,564 | (13,853)                 | 57,121                 | 43,268            |  |  |
| 15 | Classified                      | 5,099,605    | 2,684,752       | 7,784,357     | 5,117,973      | 2,773,771   | 7,891,744  | 18,368                   | 89,019                 | 107,387           |  |  |
| 16 | Employee benefits               | 7,167,183    | 4,073,443       | 11,240,626    | 7,145,953      | 4,151,014   | 11,296,967 | (21,231)                 | 77,571                 | 56,340            |  |  |
| 17 | Books & Supplies                | 794,184      | 1,866,410       | 2,660,594     | 797,143        | 2,274,268   | 3,071,411  | 2,958                    | 407,859                | 410,817           |  |  |
| 18 | Service, Other Operating        | 2,117,707    | 3,198,346       | 5,316,053     | 2,322,285      | 2,726,167   | 5,048,451  | 204,577                  | (472,179)              | (267,601)         |  |  |
| 19 | Capital Outlay                  | 1,714,670    | 170,852         | 1,885,522     | 1,714,670      | 198,355     | 1,913,025  | -                        | 27,503                 | 27,503            |  |  |
| 20 | Other Outgo                     | 253,533      | 1,073,938       | 1,327,471     | 253,533        | 1,157,942   | 1,411,475  | -                        | 84,004                 | 84,004            |  |  |
| 21 | Indirect Costs                  | (187,187)    | 156,036         | (31,151)      | (194,938)      | 158,039     | (36,899)   | (7,752)                  | 2,004                  | (5,748)           |  |  |
| 22 | Total Expenditures              | 33,282,168   | 16,157,599      | 49,439,768    | 33,465,237     | 16,430,501  | 49,895,737 | 183,068                  | 272,901                | 455,970           |  |  |
| 23 |                                 |              |                 |               | ļ              |             |            |                          |                        |                   |  |  |
| 24 | Excess/(Deficiency)             | 5,980,171    | (3,779,805)     | 2,200,366     | 5,766,436      | (3,841,294) | 1,925,142  | (213,735)                | (61,489)               | (275,224)         |  |  |
| 25 |                                 |              |                 |               |                |             |            | , , ,                    |                        |                   |  |  |
| 26 | Other Financing Sources/uses    |              |                 |               |                |             |            |                          |                        |                   |  |  |
| 27 | Transfers In                    |              |                 | -             |                |             | -          | -                        | -                      | -                 |  |  |
| 28 | Transfers Out                   | -            | -               | -             |                |             | -          | -                        | -                      | -                 |  |  |
| 29 | Other Sources                   |              | -               | -             |                |             |            | -                        | -                      | _                 |  |  |
| 30 | Other Uses                      |              | -               | -             |                |             | -          | -                        | -                      | -                 |  |  |
| 31 | Contributions (8800-8999)       | (5,681,350)  | 5,681,350       | -             | (5,315,986)    | 5,315,986   | -          | 365,364                  | (365,364)              | -                 |  |  |
| 32 | Total Other Sources/Uses        | (5,681,350)  | 5,681,350       |               | (5,315,986)    | 5,315,986   | -          | 365,364                  | (365,364)              | -                 |  |  |
| 33 |                                 |              |                 |               |                |             |            |                          |                        |                   |  |  |
| 34 | Net Inc/Dcr to Fund Balance     | 298,821      | 1,901,545       | 2,200,366     | 450,450        | 1,474,692   | 1,925,142  | 151,629                  | (426,853)              | (275,224)         |  |  |
| 35 |                                 |              |                 |               |                |             |            |                          |                        |                   |  |  |
| 36 | Beginning Balance               | 7,468,207    | 2,475,272       | 9,943,479     | 7,468,207      | 2,475,272   | 9,943,479  | -                        | •                      |                   |  |  |
| 37 | Ending Balance                  | 7,767,029    | 4,376,817       | 12,143,845    | 7,918,658      | 3,949,964   | 11,868,621 | 151,629                  | (426,853)              | (275,224)         |  |  |

#### **Total Revenue Change \$180,746**

- LCFF \$<186,340>
  - Move \$150k to state (Home to School Transp)
- **Federal** \$4,493
  - \$4k Title I
- **State** \$162,375
  - \$13k State Lottery
  - \$150k Home to School Transp
- **Local** \$200,218
  - \$134k Donations
  - \$66k Special Education