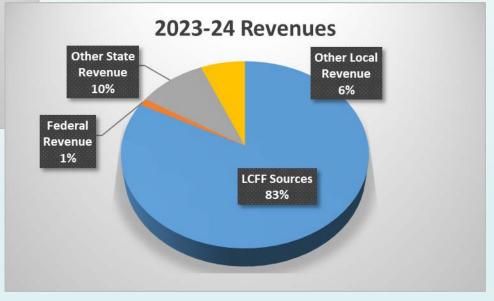

## 2022-23 2<sup>nd</sup> Interim Revenue Projections

Local Control Funding Formula (LCFF) funds are our primary source of revenues. As one-time COVID and local bus grant funds are fully spent, our LCFF is 83% of our total revenue.