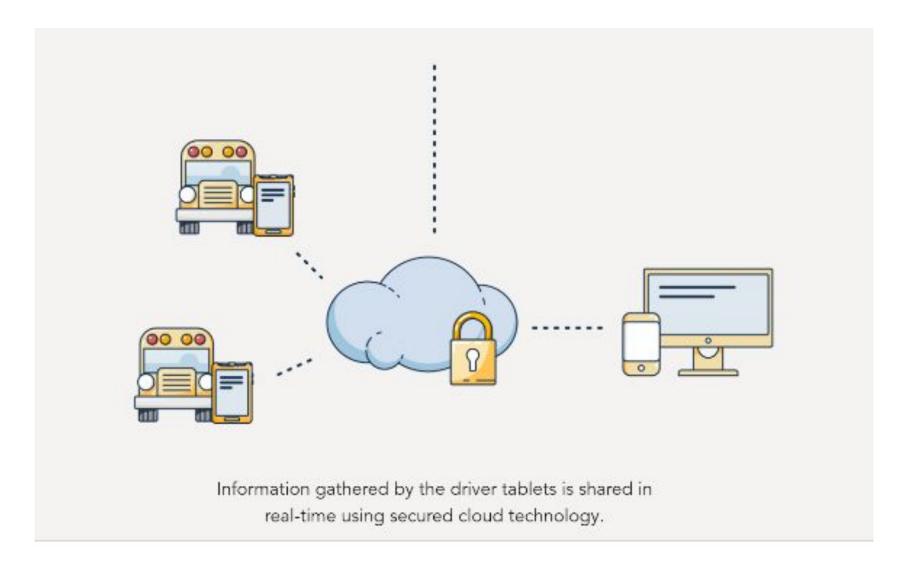

## **RUSD Solar PPA Request for Proposals process**

- Power Purchase Agreement
- The RFP Process
- Evaluating Proposals
- Next Steps

## Power Purchase Agreement

### **Third party investors**

finance system and enjoy rebates, tax credits, and depreciation write-offs. They sell the power to the host.

**Installer** builds and maintains the system.

**Host** agrees to buy all power produced by the solar arrays. No capital outlay.

Net metering by utility