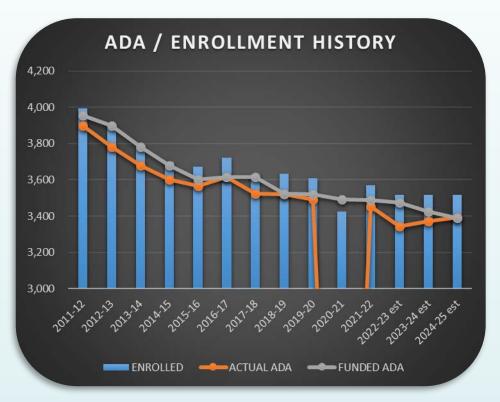

## **RUSD Enrollment History**

School Districts receive funding on the greater of current of prior year average daily attendance (ADA), with some annual adjustments.

We have had an annual average decline of 1% in ADA since 2013. Using our grade level average changes year to year and the Demographic Study, we are projecting flat enrollment combined with improving attendance.