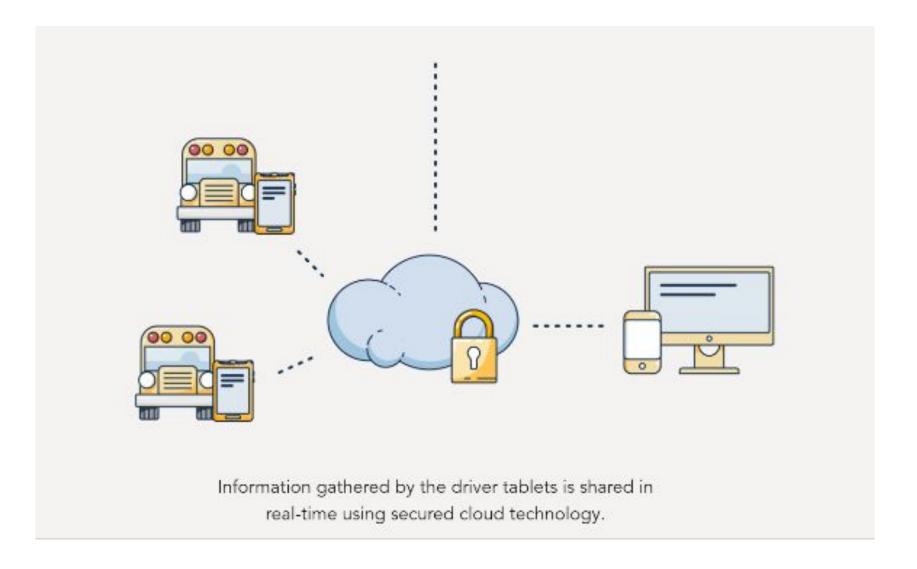

## **RUSD Solar PPA Request for Proposals process**

- Power Purchase Agreement
- The RFP Process
- Evaluating Proposals
- Next Steps

## Power Purchase Agreement

### **Third party investors**

finance system and enjoy rebates, tax credits, and depreciation write-offs. They sell the power to the host.

**Installer** builds and maintains the system.

**Host** agrees to buy all power produced by the solar arrays. No capital outlay.

Net metering by utility