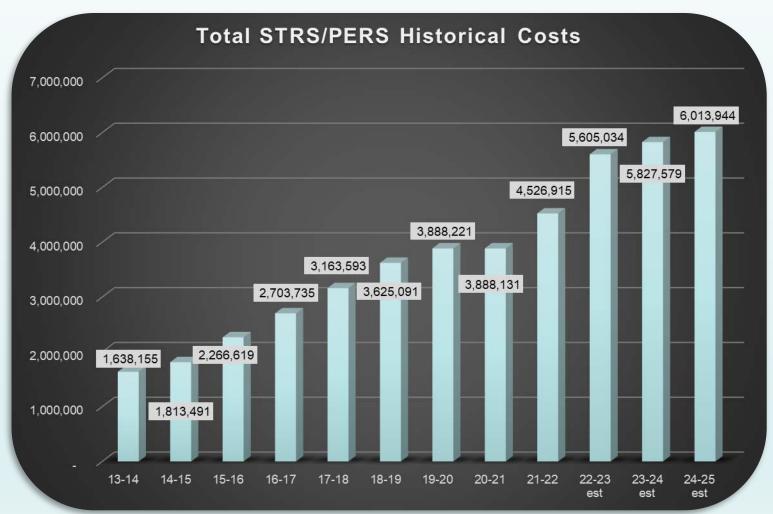

and one-time expenditures such as the bus purchase are completed, Salaries/Benefits will be 84% of our total expenditures





## Expenditure Changes since 1st Interim

- Salaries/Benefits \$206,995
  - \$67k Updated Class Summer School Salaries
  - \$40k New Hire Class updates
  - \$50k Prof Dev Cert Subs
  - \$56k Updated Benefits
- **Books/Supplies** \$410,817
  - \$180k NGSS adoption
  - \$230k shift from Services
- Services/Contracts \$<235,816.98>
  - \$240k increase to PGE
  - \$<230k> shift to Supplies
  - \$<145k> shift to salaries for Summer School
  - \$<100k> shift from maintenance to PGE
- Capital Outlay \$27k
  - \$27k Floor Cleaners
- Other Outgo \$84,004
  - \$84k Regional Prog Aides





## STRS/PERS Historical rates and costs





## STRS/PERS Historical rates and costs





## Multi-Year Projections (MYP) Assumptions - Revenues

- LCFF ADA relief \$618k
  - Potential averaging or enrollment changes – still unknown
- Educator Effectiveness
  - Total *\$815,622* 
    - 2021-22 \$50k
    - 2022-23 to 2026-27 \$188k annually
- Learning Recovery Grant and Art/Music/Discretionary Grant
  - Will bring plan for approval in April
  - Plan includes board approved expenses from May 2022 study session
- Prop 28 Art/Music not yet included in

- Expanded Learning Opportunities Program (ELOP)
  - 2022-23 **\$963,952**
  - Requirements include
    - Offer after school programs up to a 9 hour day
    - Offer 30 additional 9 hour days (i.e. summer school)
    - Required to offer the ELOP to all TK/K-6 classroom based unduplicated pupils and provide program access to 50% of