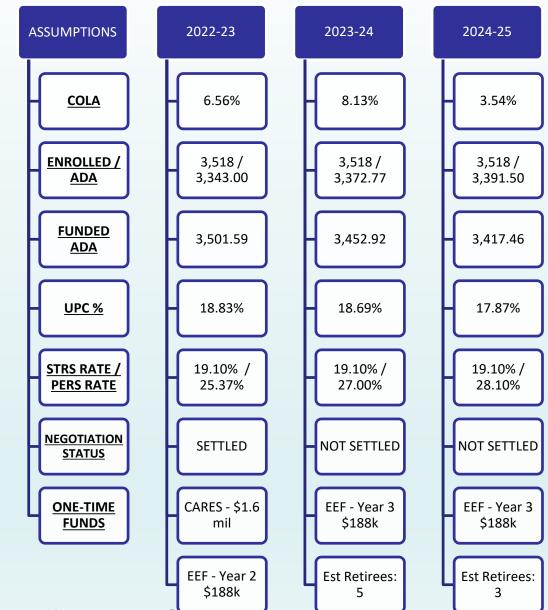

## 2022-23 2<sup>nd</sup> Interim Budget

- This revision includes:
  - Updated budget assumptions
    - Multi-year budget assumptions
    - Including updated attendance and enrollment
    - Historical Enrollment and Attendance
  - > Updated revenues
  - > Updated expenditures
  - > STRS/PERS update
  - > A look into the future
  - Updated cash-flow (separate report)
  - > Detail Multi-year projections (separate report)
  - All fund summary report (separate report)
- Next budget update June 2023 (with 2023-24 budget adoption)

## **Multi-Year Budget Assumptions**

6

## **RUSD Enrollment History**

School Districts receive funding on the greater of current of prior year average daily attendance (ADA), with some annual adjustments.

We have had an annual average decline of 1% in ADA since 2013. Using our grade level average changes year to year and the Demographic Study, we are projecting flat enrollment combined with improving attendance.

## STRS/PERS Historical rates and costs

## Multi-Year Projections (MYP) Assumptions - Revenues

- LCFF ADA relief \$618k
  - Potential averaging or enrollment changes – still unknown
- Educator Effectiveness
  - Total *\$815,622* 
    - 2021-22 \$50k
    - 2022-23 to 2026-27 \$188k annually
- Learning Recovery Grant and Art/Music/Discretionary Grant
  - Will bring plan for approval in April
  - Plan includes board approved expenses from May 2022 study session
- Prop 28 Art/Music not yet included in