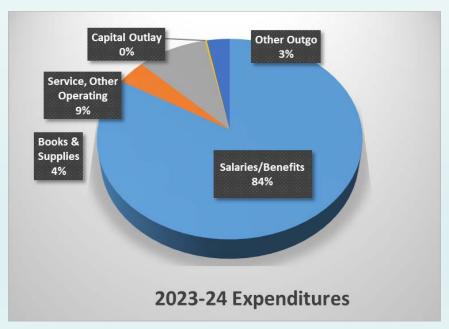

## 2022-23 2<sup>nd</sup> Interim Expenditure Projections

Once all of the COVID funds and one-time expenditures such as the bus purchase are completed, Salaries/Benefits will be 84% of our total expenditures