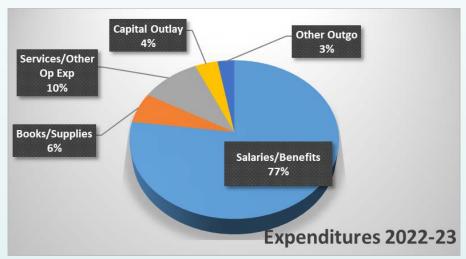

## 2022-23 2<sup>nd</sup> Interim Expenditure Projections

Once all of the COVID funds and one-time expenditures such as the bus purchase are completed, Salaries/Benefits will be 84% of our total expenditures