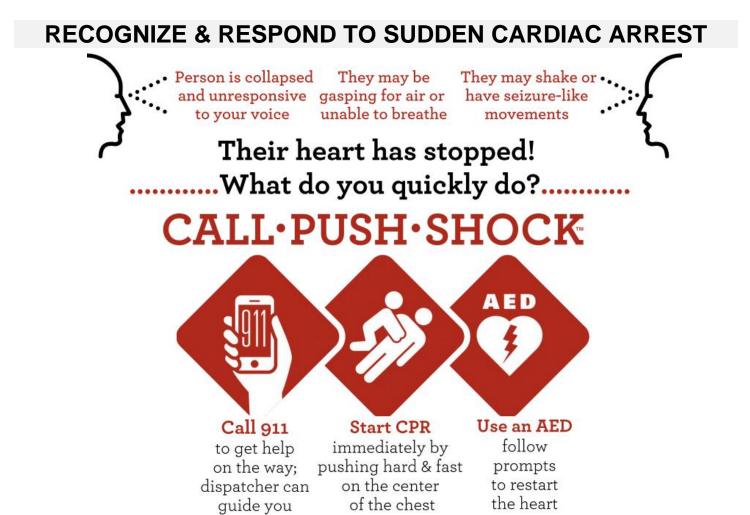

|                                            |                        |                      |       |  |  |
|                                                                                              |                                            |                        |                      |       |  |  |

| Parent/Guardian (name/signature):           |         | Date:              |
|---------------------------------------------|---------|--------------------|
| Reviewed by Health Office (name/signature): |         | Date:              |
| Reviewed by District RN (name/signature):   |         | Date:              |
| CONFIDENTIAL                                | (Front) | RUSD, rev. 04/2023 |



## ......YOU Can Save A Life!.....

ParentHeartWatch.org

## HOW TO USE AN AED: TURN IT ON & LISTEN TO THE INSTRUCTIONS



PEDIATRIC PAD PLACEMENT:



TO LEARN MORE: SCAN THIS QR CODE FROM THE AMERICAN HEART ASSOC



CONFIDENTIAL