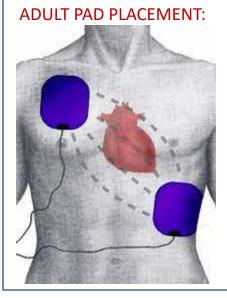

## HOW TO USE AN AED: TURN IT ON & LISTEN TO THE INSTRUCTIONS

PEDIATRIC PAD PLACEMENT:

TO LEARN MORE: SCAN THIS QR CODE FROM THE AMERICAN HEART ASSOC

CONFIDENTIAL