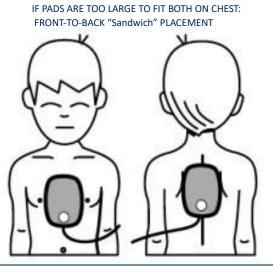

## HOW TO USE AN AED: TURN IT ON & LISTEN TO THE INSTRUCTIONS

PEDIATRIC PAD PLACEMENT:

TO LEARN MORE: SCAN THIS QR CODE FROM THE AMERICAN HEART ASSOC

CONFIDENTIAL