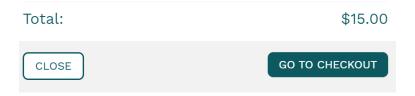

5. Click the Bus Picture

6. Select your student/child, Unit (Bus Pass Type), and quantity

- 7. Click add to cart
- 8. Click your cart to pay your bus pass

9. Go to check out