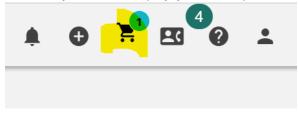

5. Click the Bus Picture

6. Select your student/child, Unit (Bus Pass Type), and quantity

- 7. Click add to cart
- 8. Click your cart to pay your bus pass

9. Go to check out