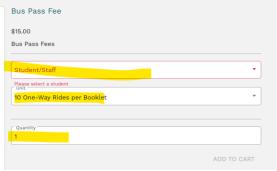

5. Click the Bus Picture

6. Select your student/child, Unit (Bus Pass Type), and quantity

- 7. Click add to cart
- 8. Click your cart to pay your bus pass

9. Go to check out