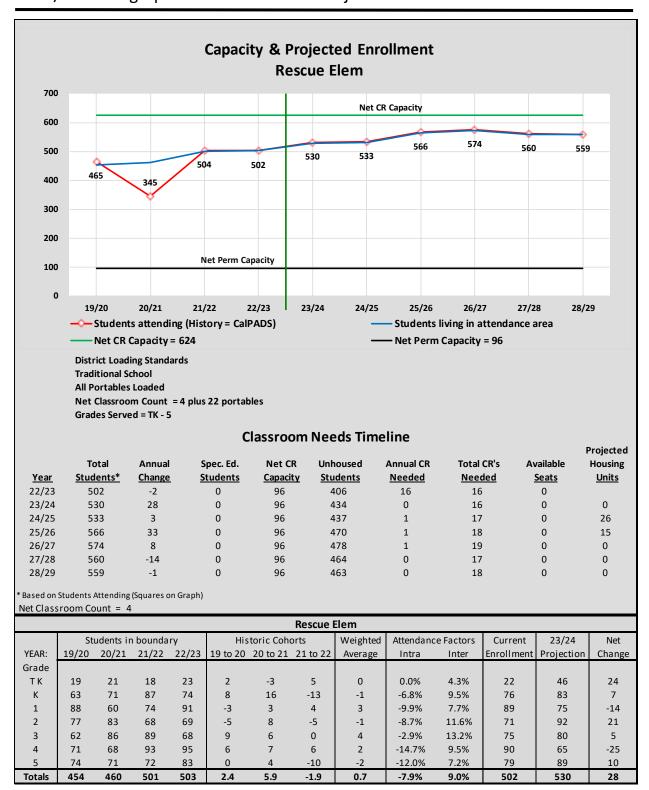

and transitional kindergarten enrollment is projected using the birth data instead of a cohort factor.

The <u>Attendance Factors</u> were determined by analyzing the current year of students to see how many Interand Intra-District transfers there are. Once the baseline projections are calculated for the residents in the attendance area, the Intra-District and Inter-District factors are applied to determine the projected enrollment for each school.

The last three columns in the chart, <u>Current Enrollment</u>, <u>23/24 Projection</u>, and <u>Net Change</u>, show the current enrollment, next year's projection and net change in enrollment for next year. These are compared by grade to show the details needed for staffing and classroom needs.











































































#### **Student Attendance Matrix**

| ATT | ENDANCE MATRIX                              |                   |              |                  |               |             |                       |                       |                |
|-----|---------------------------------------------|-------------------|--------------|------------------|---------------|-------------|-----------------------|-----------------------|----------------|
|     |                                             |                   |              | SCHOOL           | OF ATTE       | NDANCE      |                       |                       |                |
|     | SCHOOL:                                     | Green Valley Elem | Jackson Elem | Lake Forest Elem | Lakeview Elem | Rescu