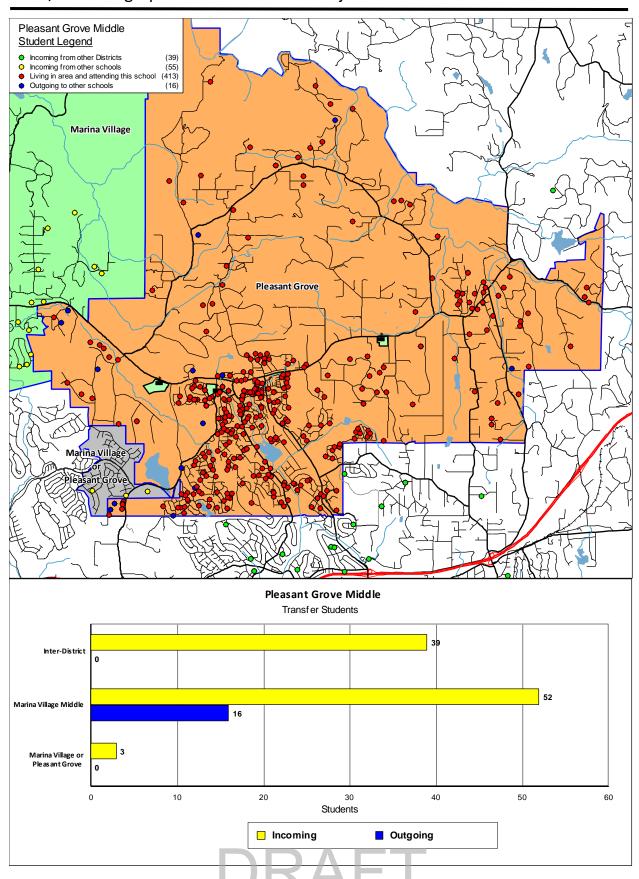

kindergarten enrollment is projected using the birth data instead of a cohort factor.

The <u>Attendance Factors</u> were determined by analyzing the current year of students to see how many Interand Intra-District transfers there are. Once the baseline projections are calculated for the residents in the attendance area, the Intra-District and Inter-District factors are applied to determine the projected enrollment for each school.

The last three columns in the chart, <u>Current Enrollment</u>, <u>23/24 Projection</u>, and <u>Net Change</u>, show the current enrollment, next year's projection and net change in enrollment for next year. These are compared by grade to show the details needed for staffing and classroom needs.











































































#### **Student Attendance Matrix**

| ATT | ENDANCE MATRIX                              |                   |              |                  |               |             |                       |                       |                |
|-----|---------------------------------------------|-------------------|--------------|------------------|---------------|-------------|-----------------------|-----------------------|----------------|
|     |                                             |                   |              | SCHOOL           | OF ATTE       | NDANCE      |                       |                       |                |
|     | SCHOOL:                                     | Green Valley Elem | Jackson Elem | Lake Forest Elem | Lakeview Elem | Rescue Elem | Marina