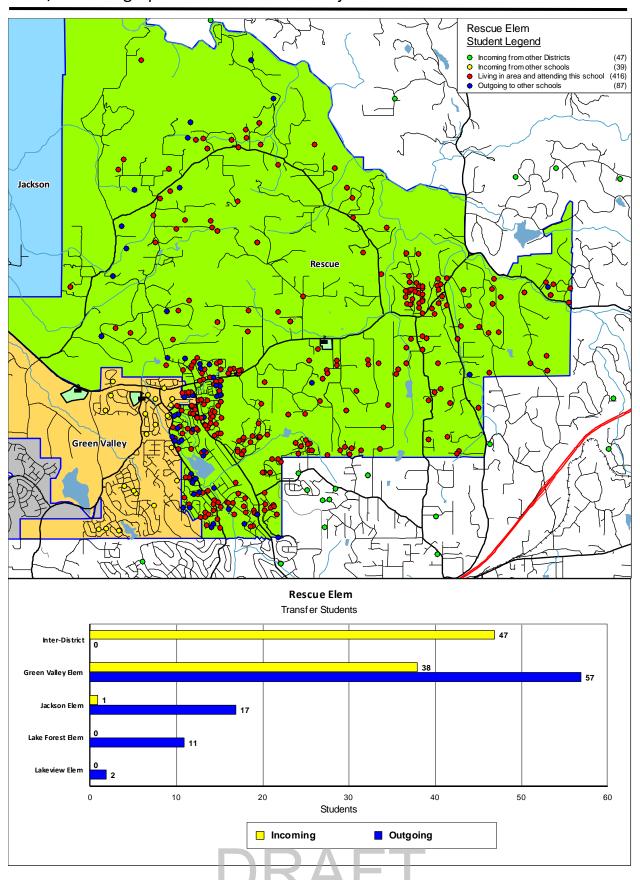

ten and transitional kindergarten enrollment is projected using the birth data instead of a cohort factor.

The <u>Attendance Factors</u> were determined by analyzing the current year of students to see how many Interand Intra-District transfers there are. Once the baseline projections are calculated for the residents in the attendance area, the Intra-District and Inter-District factors are applied to determine the projected enrollment for each school.

The last three columns in the chart, <u>Current Enrollment</u>, <u>23/24 Projection</u>, and <u>Net Change</u>, show the current enrollment, next year's projection and net change in enrollment for next year. These are compared by grade to show the details needed for staffing and classroom needs.











































































#### **Student Attendance Matrix**

| ATT | ENDANCE MATRIX                              |                   |              |                  |               |             |                       |                       |                |
|-----|---------------------------------------------|-------------------|--------------|------------------|---------------|-------------|-----------------------|-----------------------|----------------|
|     |                                             |                   |              | SCHOOL           | OF ATTE       | NDANCE      |                       |                       |                |
|     | SCHOOL:                                     | Green Valley Elem | Jackson Elem | Lake Forest Elem | Lakeview Elem | R