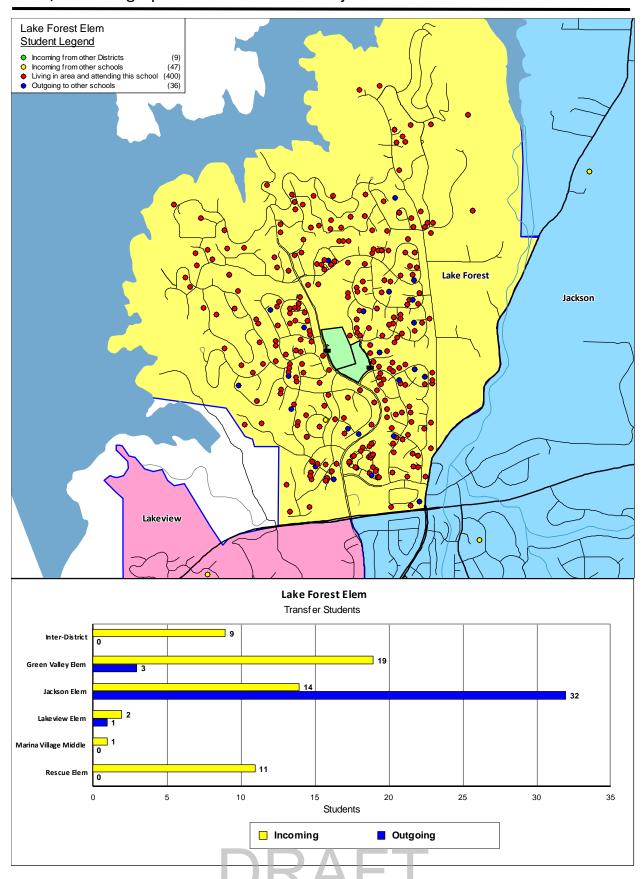

years. The kindergarten and transitional kindergarten enrollment is projected using the birth data instead of a cohort factor.

The <u>Attendance Factors</u> were determined by analyzing the current year of students to see how many Interand Intra-District transfers there are. Once the baseline projections are calculated for the residents in the attendance area, the Intra-District and Inter-District factors are applied to determine the projected enrollment for each school.

The last three columns in the chart, <u>Current Enrollment</u>, <u>23/24 Projection</u>, and <u>Net Change</u>, show the current enrollment, next year's projection and net change in enrollment for next year. These are compared by grade to show the details needed for staffing and classroom needs.











































































#### **Student Attendance Matrix**

| ATT | ENDANCE MATRIX                              |                   |              |                  |               |             |                       |                       |                |
|-----|---------------------------------------------|-------------------|--------------|------------------|---------------|-------------|-----------------------|-----------------------|----------------|
|     |                                             |                   |              | SCHOOL           | OF ATTE       | NDANCE      |                       |                       |                |
|     | SCHOOL:                                     | Green Valley Elem | Jackson Elem | Lake Forest Elem