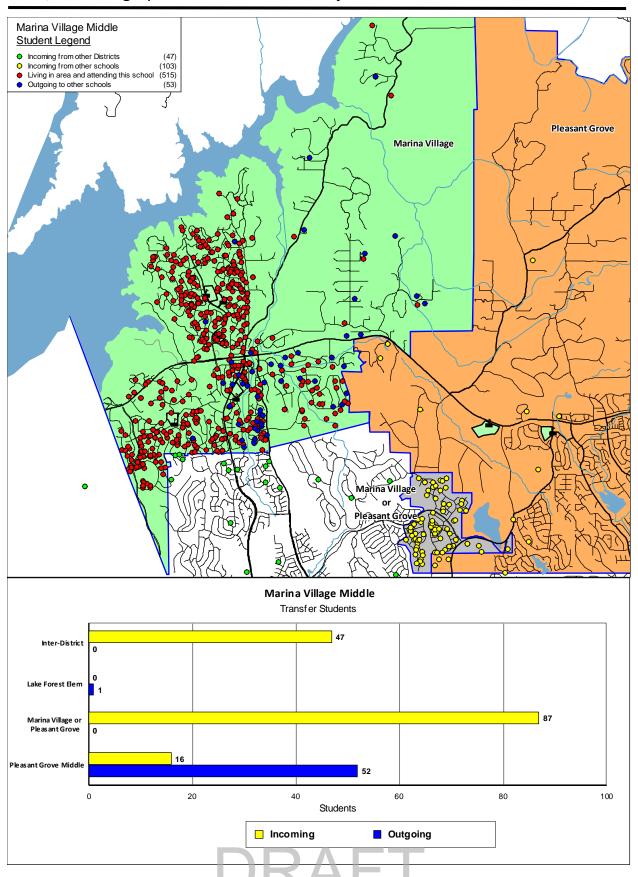

ansitional kindergarten enrollment is projected using the birth data instead of a cohort factor.

The <u>Attendance Factors</u> were determined by analyzing the current year of students to see how many Interand Intra-District transfers there are. Once the baseline projections are calculated for the residents in the attendance area, the Intra-District and Inter-District factors are applied to determine the projected enrollment for each school.

The last three columns in the chart, <u>Current Enrollment</u>, <u>23/24 Projection</u>, and <u>Net Change</u>, show the current enrollment, next year's projection and net change in enrollment for next year. These are compared by grade to show the details needed for staffing and classroom needs.











































































#### **Student Attendance Matrix**

| ATT | ENDANCE MATRIX                              |                   |              |                  |               |             |                       |                       |                |
|-----|---------------------------------------------|-------------------|--------------|------------------|---------------|-------------|-----------------------|-----------------------|----------------|
|     |                                             |                   |              | SCHOOL           | OF ATTE       | NDANCE      |                       |                       |                |
|     | SCHOOL:                                     | Green Valley Elem | Jackson Elem | Lake Forest Elem | Lakeview Elem | Rescue Elem