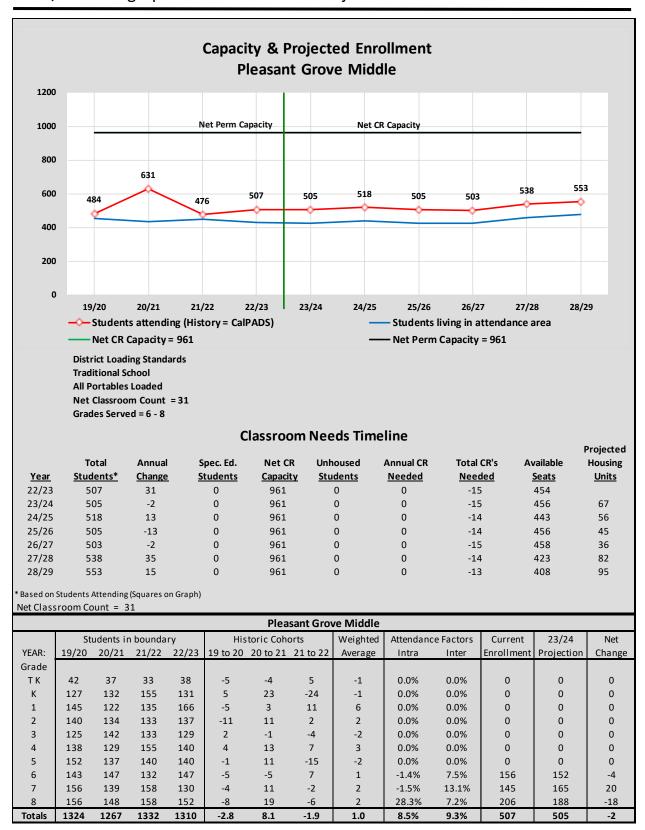

### **REPORTS AND COMMUNICATION:**

Report from Closed Session - Board president reported no action taken in closed session.

The Superintendent provided a district related report, touching on the current, local Mosquito Fire and RUSD employees who have been temporarily displaced, as well as district and community resources offered to them such as the Evacuee Pop-Up at Lotus Park on September 15th. Bright spots across the district were discussed including the 2022-2023 school year Opening Day at all school sites, new programs in place like FALKON Robotics at Marina Village and Pleasant Grove Middle Schools, and positive student referrals taking place on campuses. New teachers and employees in many departments were recognized with slide presentation photos.