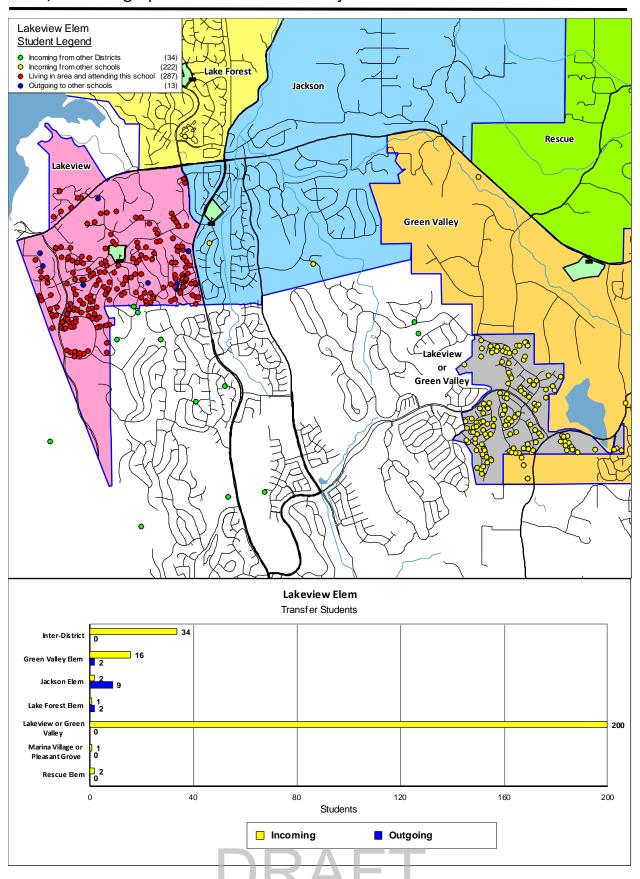

kindergarten and transitional kindergarten enrollment is projected using the birth data instead of a cohort factor.

The <u>Attendance Factors</u> were determined by analyzing the current year of students to see how many Interand Intra-District transfers there are. Once the baseline projections are calculated for the residents in the attendance area, the Intra-District and Inter-District factors are applied to determine the projected enrollment for each school.

The last three columns in the chart, <u>Current Enrollment</u>, <u>23/24 Projection</u>, and <u>Net Change</u>, show the current enrollment, next year's projection and net change in enrollment for next year. These are compared by grade to show the details needed for staffing and classroom needs.











































































#### **Student Attendance Matrix**

| ATT | ENDANCE MATRIX                              |                   |              |                  |               |             |                       |                       |                |
|-----|---------------------------------------------|-------------------|--------------|------------------|---------------|-------------|-----------------------|-----------------------|----------------|
|     |                                             |                   |              | SCHOOL           | OF ATTE       | NDANCE      |                       |                       |                |
|     | SCHOOL:                                     | Green Valley Elem | Jackson Elem | Lake Forest Elem | Lakevie