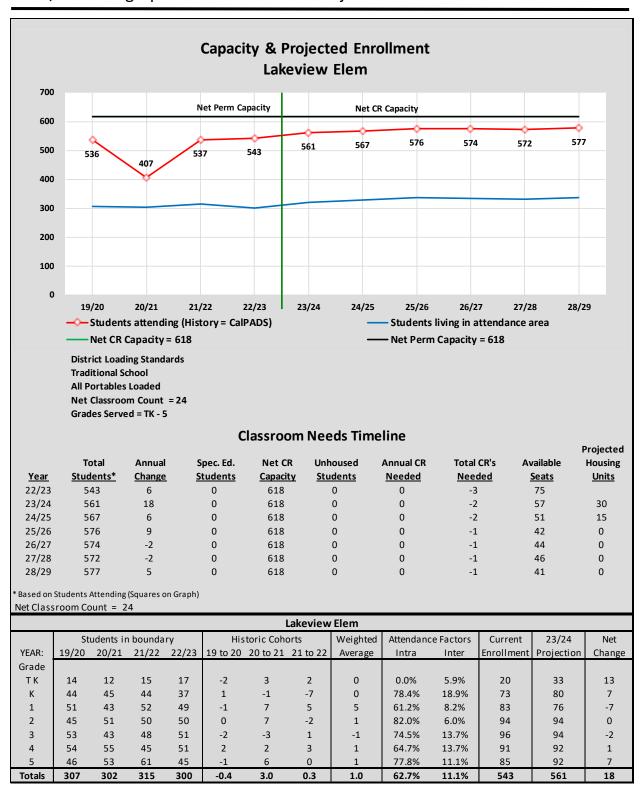

dergarten and transitional kindergarten enrollment is projected using the birth data instead of a cohort factor.

The <u>Attendance Factors</u> were determined by analyzing the current year of students to see how many Interand Intra-District transfers there are. Once the baseline projections are calculated for the residents in the attendance area, the Intra-District and Inter-District factors are applied to determine the projected enrollment for each school.

The last three columns in the chart, <u>Current Enrollment</u>, <u>23/24 Projection</u>, and <u>Net Change</u>, show the current enrollment, next year's projection and net change in enrollment for next year. These are compared by grade to show the details needed for staffing and classroom needs.











































































#### **Student Attendance Matrix**

| ATT | ENDANCE MATRIX                              |                   |              |                  |               |             |                       |                       |                |
|-----|---------------------------------------------|-------------------|--------------|------------------|---------------|-------------|-----------------------|-----------------------|----------------|
|     |                                             |                   |              | SCHOOL           | OF ATTE       | NDANCE      |                       |                       |                |
|     | SCHOOL:                                     | Green Valley Elem | Jackson Elem | Lake Forest Elem | Lakeview El