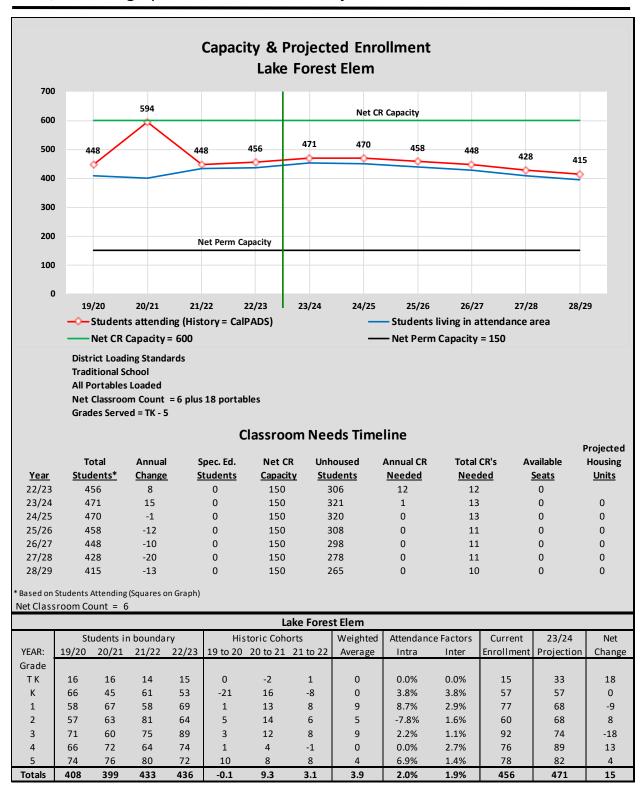

s. The kindergarten and transitional kindergarten enrollment is projected using the birth data instead of a cohort factor.

The <u>Attendance Factors</u> were determined by analyzing the current year of students to see how many Interand Intra-District transfers there are. Once the baseline projections are calculated for the residents in the attendance area, the Intra-District and Inter-District factors are applied to determine the projected enrollment for each school.

The last three columns in the chart, <u>Current Enrollment</u>, <u>23/24 Projection</u>, and <u>Net Change</u>, show the current enrollment, next year's projection and net change in enrollment for next year. These are compared by grade to show the details needed for staffing and classroom needs.











































































#### **Student Attendance Matrix**

| ATT | ENDANCE MATRIX                              |                   |              |                  |               |             |                       |                       |                |
|-----|---------------------------------------------|-------------------|--------------|------------------|---------------|-------------|-----------------------|-----------------------|----------------|
|     |                                             |                   |              | SCHOOL           | OF ATTE       | NDANCE      |                       |                       |                |
|     | SCHOOL:                                     | Green Valley Elem | Jackson Elem | Lake Forest Elem | L