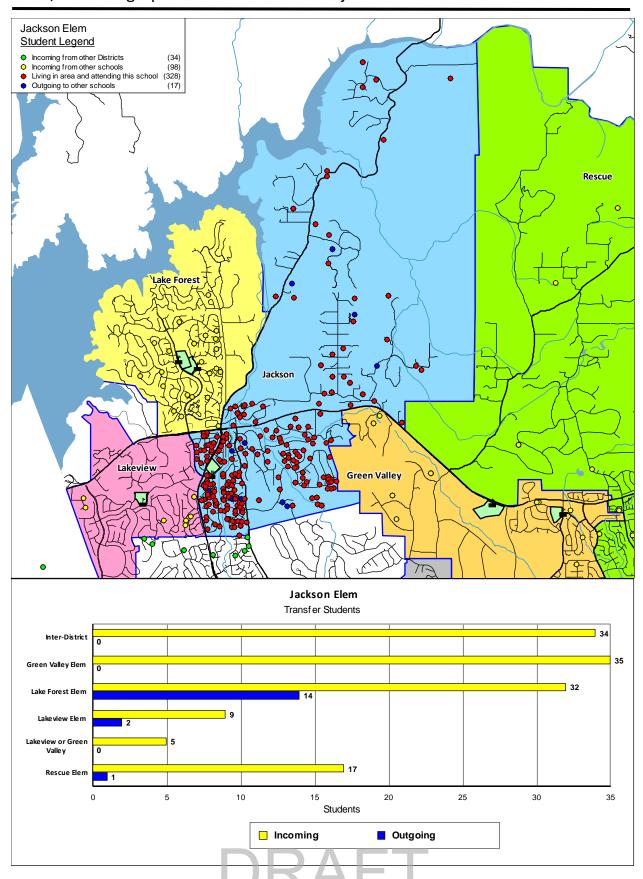

following years. The kindergarten and transitional kindergarten enrollment is projected using the birth data instead of a cohort factor.

The <u>Attendance Factors</u> were determined by analyzing the current year of students to see how many Interand Intra-District transfers there are. Once the baseline projections are calculated for the residents in the attendance area, the Intra-District and Inter-District factors are applied to determine the projected enrollment for each school.

The last three columns in the chart, <u>Current Enrollment</u>, <u>23/24 Projection</u>, and <u>Net Change</u>, show the current enrollment, next year's projection and net change in enrollment for next year. These are compared by grade to show the details needed for staffing and classroom needs.











































































#### **Student Attendance Matrix**

| ATT | ENDANCE MATRIX                              |                   |              |                  |               |             |                       |                       |                |
|-----|---------------------------------------------|-------------------|--------------|------------------|---------------|-------------|-----------------------|-----------------------|----------------|
|     |                                             |                   |              | SCHOOL           | OF ATTE       | NDANCE      |                       |                       |                |
|     | SCHOOL:                                     | Green Valley Elem | Jackson Elem | Lake F