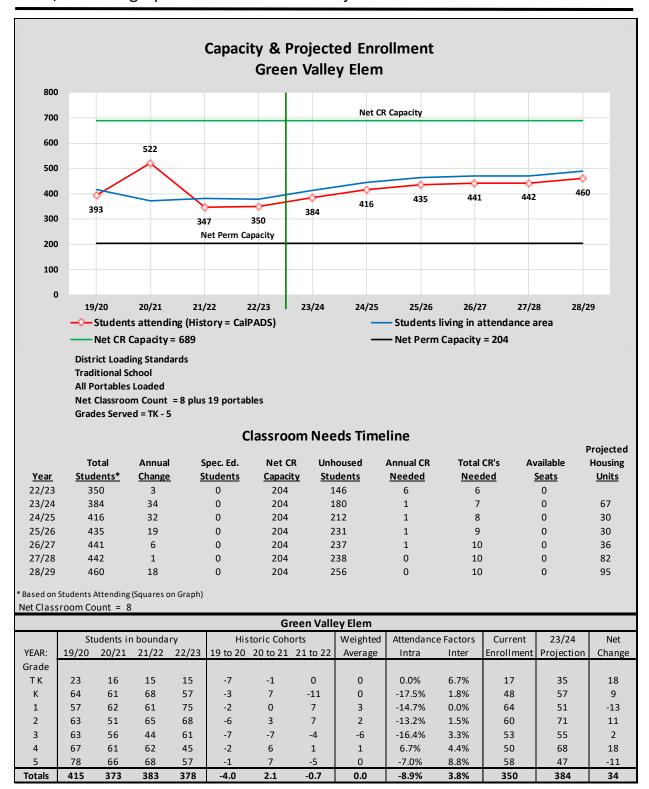

r the following years. The kindergarten and transitional kindergarten enrollment is projected using the birth data instead of a cohort factor.

The <u>Attendance Factors</u> were determined by analyzing the current year of students to see how many Interand Intra-District transfers there are. Once the baseline projections are calculated for the residents in the attendance area, the Intra-District and Inter-District factors are applied to determine the projected enrollment for each school.

The last three columns in the chart, <u>Current Enrollment</u>, <u>23/24 Projection</u>, and <u>Net Change</u>, show the current enrollment, next year's projection and net change in enrollment for next year. These are compared by grade to show the details needed for staffing and classroom needs.











































































#### **Student Attendance Matrix**

| ATT | ENDANCE MATRIX                              |                   |              |                  |               |             |                       |                       |                |
|-----|---------------------------------------------|-------------------|--------------|------------------|---------------|-------------|-----------------------|-----------------------|----------------|
|     |                                             |                   |              | SCHOOL           | OF ATTE       | NDANCE      |                       |                       |                |
|     | SCHOOL:                                     | Green Valley Elem | Jackson Elem |