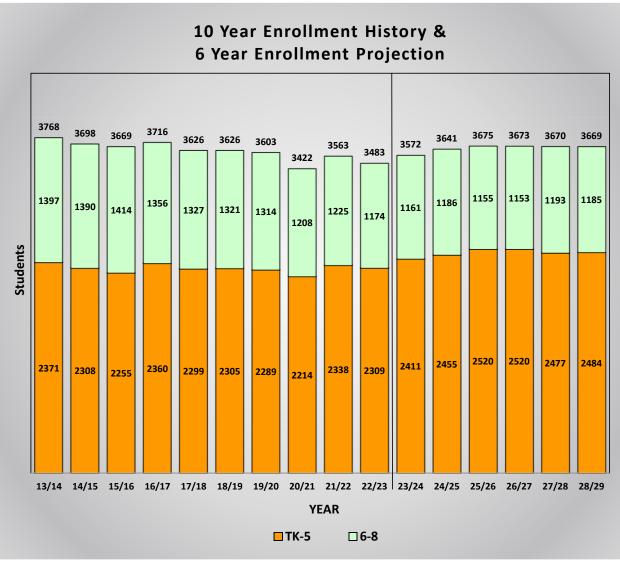

### 5. Annual/5 Year Developer Fee Report

(Consideration for Action)

The Assistant Superintendent of Business Services recommended the Board of Trustees adopt the Accounting of Developer Fees for Fiscal Year 2021-22 Report. Pursuant to Government Code Section 66000 et seq. the District is required to make public an annual accounting of developer fees collected by the District within 180 days after the last day of each fiscal year.

Trustee Brownell moved and Trustee George seconded to approve the Annual/5 Year Developer Fee Report. The motion passed 5-0.

6. <u>Certificated Staff – RUFT Tentative Agreement - AB1200 Compliance 2022-2023</u> (Consideration for Action) The Superintendent recommended the Board approve the Tentative Agreement and School District Public Disclosure of Negotiated Agreement AB1200 Compliance for Certificated Staff.