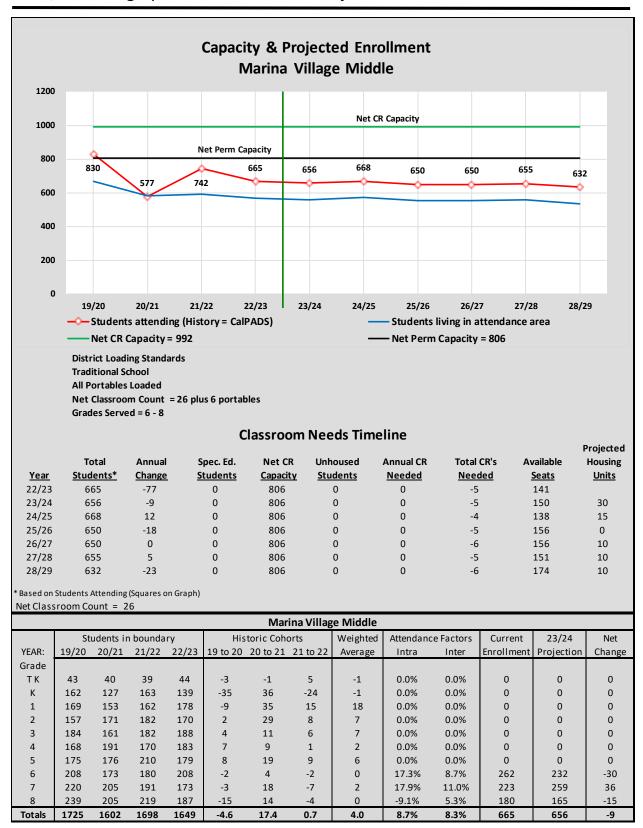

tional kindergarten enrollment is projected using the birth data instead of a cohort factor.

The <u>Attendance Factors</u> were determined by analyzing the current year of students to see how many Interand Intra-District transfers there are. Once the baseline projections are calculated for the residents in the attendance area, the Intra-District and Inter-District factors are applied to determine the projected enrollment for each school.

The last three columns in the chart, <u>Current Enrollment</u>, <u>23/24 Projection</u>, and <u>Net Change</u>, show the current enrollment, next year's projection and net change in enrollment for next year. These are compared by grade to show the details needed for staffing and classroom needs.











































































#### **Student Attendance Matrix**

| ATT | ENDANCE MATRIX                              |                   |              |                  |               |             |                       |                       |                |
|-----|---------------------------------------------|-------------------|--------------|------------------|---------------|-------------|-----------------------|-----------------------|----------------|
|     |                                             |                   |              | SCHOOL           | OF ATTE       | NDANCE      |                       |                       |                |
|     | SCHOOL:                                     | Green Valley Elem | Jackson Elem | Lake Forest Elem | Lakeview Elem | Rescue Elem | M