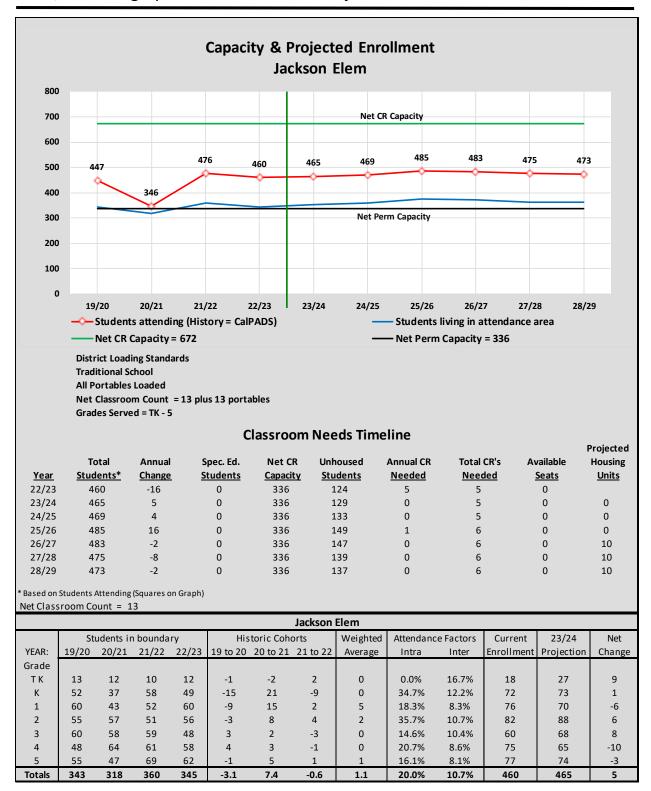

owing years. The kindergarten and transitional kindergarten enrollment is projected using the birth data instead of a cohort factor.

The <u>Attendance Factors</u> were determined by analyzing the current year of students to see how many Interand Intra-District transfers there are. Once the baseline projections are calculated for the residents in the attendance area, the Intra-District and Inter-District factors are applied to determine the projected enrollment for each school.

The last three columns in the chart, <u>Current Enrollment</u>, <u>23/24 Projection</u>, and <u>Net Change</u>, show the current enrollment, next year's projection and net change in enrollment for next year. These are compared by grade to show the details needed for staffing and classroom needs.











































































#### **Student Attendance Matrix**

| ATT | ENDANCE MATRIX                              |                   |              |                  |               |             |                       |                       |                |
|-----|---------------------------------------------|-------------------|--------------|------------------|---------------|-------------|-----------------------|-----------------------|----------------|
|     |                                             |                   |              | SCHOOL           | OF ATTE       | NDANCE      |                       |                       |                |
|     | SCHOOL:                                     | Green Valley Elem | Jackson Elem | Lake Fores