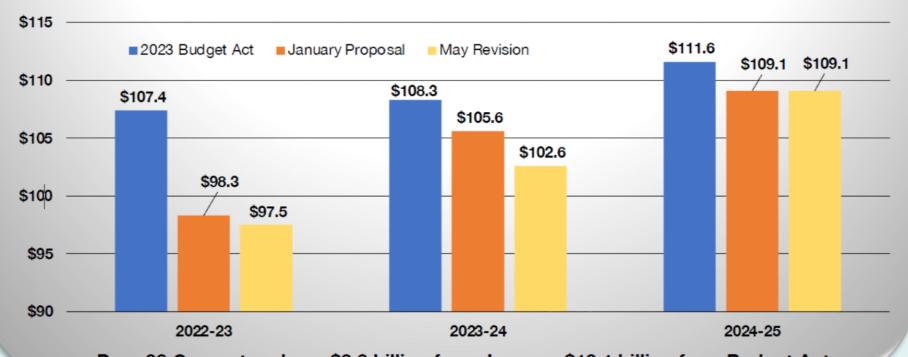

the budget year \$3.3 billion in 2024-25 and \$8.9 billion in 2025-26
- Must declare budget emergency to withdraw funds from the mandatory BSA balance

11







# 2024-25 State Fiscal Conditions Proposition 98

- The largest reduction proposed by the May Revision during the budget period was to the Prop 98 Guarantee in 2022-23 (\$8.8 billion \$7.8 billion K-12 and \$1 billion community colleges)
- Would have resulted in billions in lost funding for Prop 98 in current year and beyond
- After a strong opposition campaign by labor and management, a deal was announced between CTA and the Administration on Monday, May 27th
- The deal includes a modified version of the Governor's maneuver, along with other accounting tools to fully fund schools



## **Proposition 98**

(Dollars in billions)



Prop 98 Guarantee down \$3.8 billion from January, \$18.1 billion from Budget Act



# 2024-25 State Fiscal Conditions Proposition 98

- Under the compromise, schools will receive the same amount as proposed in the May Revision for the budget period
- The deal utilizes inter-year deferrals, the Prop 98 reserve, and a loan from the general fund to make up for the budget shortfall caused by Prop 98 in 2022-23
- Retains 2022-23 Prop 98 level in 2023 Budget Act, adopts negotiated suspension in current year
- Suspension of Guarantee in current year results in \$5.5 billion in maintenance factor, paid to schools when state budget allows
- Legislature, other stakeholders will need to see official language June 15<sup>th</sup> due date for Budget Act will constrain ongoing negotiations



## 202