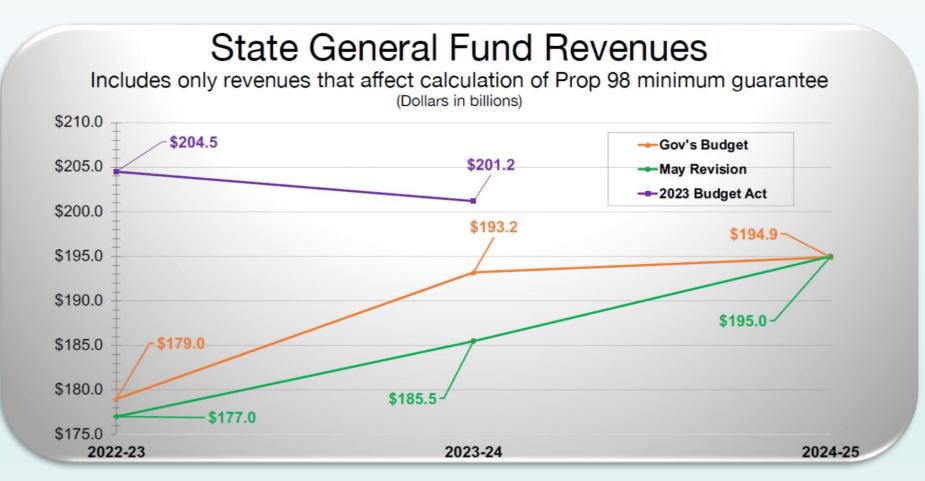

ide of education, particularly programs related to climate change, housing and homelessness, and some health and human services



- Including January budget, Early Action and May Revision, the Governor identifies \$46.1 billion in 2024-25 budget solutions including BSA reserves, spending reductions, revenue/borrowing, delays and fund shifts
- The Governor further notes that additional solutions are needed to avoid an operating deficit in 2025-26, and identifies an additional \$28.4 billion in solutions for that fiscal year
- Governor maintains proposal to withdraw from the various GF reserves over two fiscal years rather than all in the budget year \$3.3 billion in 2024-25 and \$8.9 billion in 2025-26
- Must declare budget emergency to withdraw funds from the mandatory BSA balance

11







# 2024-25 State Fiscal Conditions Proposition 98

- The largest reduction proposed by the May Revision during the budget period was to the Prop 98 Guarantee in 2022-23 (\$8.8 billion \$7.8 billion K-12 and \$1 billion community colleges)
- Would have resulted in billions in lost funding for Prop 98 in current year and beyond
- After a strong opposition campaign by labor and management, a deal was announced between CTA and the Administration on Monday, May 27th
- The deal includes a modified version of the Governor's maneuver, along with other accounting tools to fully fund schools



## **Proposition 98**

(Dollars in billions)



Prop 98 Guarantee down \$3.8 billion from January, \$18.1 billion from Budget Act



# 2024-25 State Fiscal Conditions Proposition 98

- Under the compromise