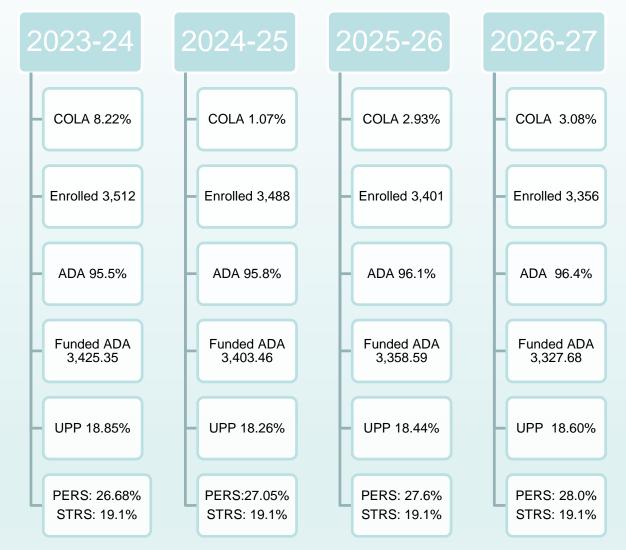

cember 2024 First Interim Budget
  - March 2025 Second Interim Budget
  - June 2025 June Budget Update (with 2025-26 budget adoption)
  - September 2025 Unaudited Actual Financials
  - December 2025 Audit Report Complete, present January 2026



## **Topics of the Day**



- This report includes:
  - ➤ Budget assumptions 2024-25
    - Multi-year budget assumptions 2025-26 / 2026-27
    - Enrollment Projections
    - Budget Highlights
  - ➤ Multi-Year Budget
  - > A look into the future
  - Updated cash-flow (separate report)
  - Detail Multi-year projections (separate report)
  - All fund summary report (separate report)
- Budget and LCAP Hearing June 11, 2024 separate report
- Budget Adoption with LCAP Approval June 25, 2024



# 2024-25 Budget Adoption



5



## **Budget Assumptions**



COLA = Cost Of Living Adjustment ADA = Average Daily Attendance UPP = Unduplicated Pupil Percent



# **Attendance Assumptions**

Starting in 2022-23 a new method of a three year average for ADA calculations was introduced to help districts in declining enrollment. Rescue has been funded at a higher ADA with this new method. Funded ADA is now the higher of current ADA, prior ADA, or the average of the

previous three years.

|             |                 | ACTUAL   |       | FUNDED   |                    |
|-------------|-----------------|----------|-------|----------|--------------------|
| YEAR        | <b>ENROLLED</b> | ADA      | ADA % | ADA      | <b>FUNDED YEAR</b> |
| 2011-12     | 3,993           | 3,897.40 | 97.6% | 3,953.78 | PRIOR YEAR         |
| 2012-13     | 3,899