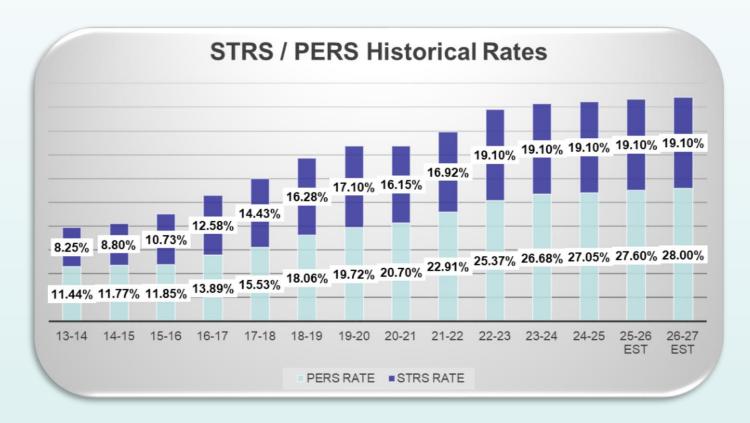

K-3             | \$  | 11,068     |
| 4-6               | \$  | 10,177     |
| 7-8               | \$  | 10,478     |
| *includes grade s | pan | adjustment |



### 2024-25

## **Budget Adoption Highlights**



- Site to site may look different than 2023-24
- Any unfilled positions will be reflected at First Interim
- \$500k Curriculum budget for potential adoption
- Summer facility and tech projects not finished by June may cause some changes when we close
- Prop 28 Art & Music had some minimal expenditures in 2023-24, majority of funds will be in 2024-25 and ongoing will be spent in the following year
- Site Donations not yet included
- Assumes 4 certificated retirees
- Last year of one-time funds
- Educator Effectiveness continues through 2025-2026





## STRS/PERS Historical rates



25



## STRS/PERS Historical costs





## Rescue Union School District Multi-Year Projected Budget

|                              |                 | J           | N                      | R               | V               |
|------------------------------|-----------------|-------------|------------------------|-----------------|-----------------|
| 2023-24 June Update          |                 | 2023-24     | 2024-25                | 2025-26         | 2026-27         |
| 2023-24 Julie Opuate         |                 |             |                        |                 |                 |
| 2024-25 Budget Adoption      |                 | June Update | <b>Budget Adoption</b> | Budget Adoption | Budget Adoption |
| 2024-23 Budget Adoption      |                 |             |