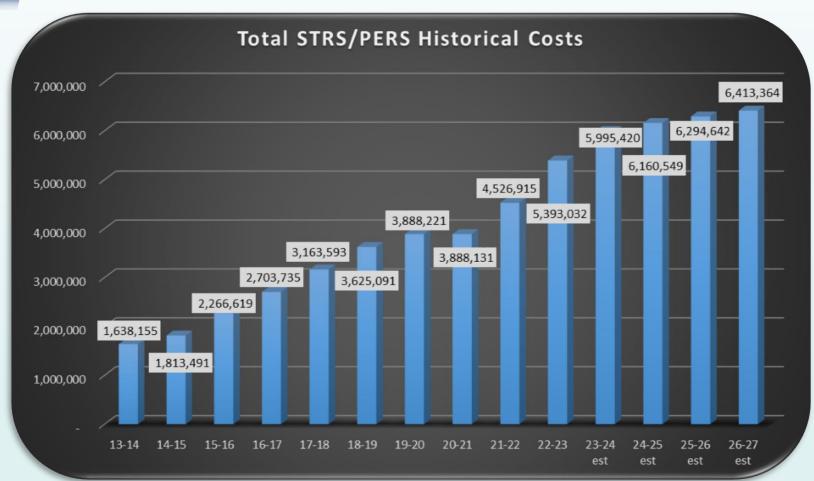

4-6               | \$  | 10,177     |
| 7-8               | \$  | 10,478     |
| *includes grade s | pan | adjustment |



### 2024-25

## **Budget Adoption Highlights**



- Site to site may look different than 2023-24
- Any unfilled positions will be reflected at First Interim
- \$500k Curriculum budget for potential adoption
- Summer facility and tech projects not finished by June may cause some changes when we close
- Prop 28 Art & Music had some minimal expenditures in 2023-24, majority of funds will be in 2024-25 and ongoing will be spent in the following year
- Site Donations not yet included
- Assumes 4 certificated retirees
- Last year of one-time funds
- Educator Effectiveness continues through 2025-2026





## STRS/PERS Historical rates



25



## STRS/PERS Historical costs





## Rescue Union School District Multi-Year Projected Budget

|                              |                 | J           | N                      | R               | V               |
|------------------------------|-----------------|-------------|------------------------|-----------------|-----------------|
| 2023-24 June Update          |                 | 2023-24     | 2024-25                | 2025-26         | 2026-27         |
| 2023-24 Julie Opuate         |                 |             |                        |                 |                 |
| 2024-25 Budget Adoption      |                 | June Update | <b>Budget Adoption</b> | Budget Adoption | Budget Adoption |
| 2024-23 Budget Adoption      |                 |             |                        |