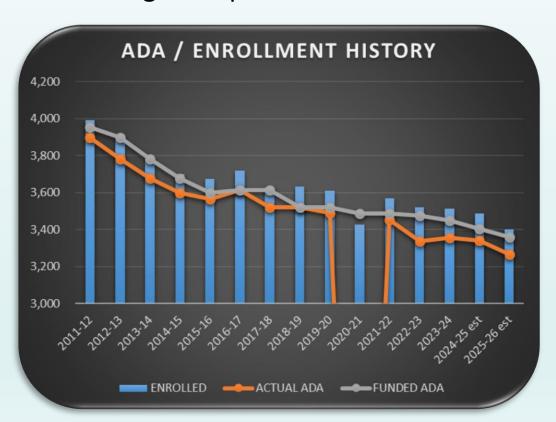

419     | 368     | 426     | 3,520  | (49)   | -1.4%    |
| 2023-24          | 143 | 295 | 334     | 386     | 379     | 385     | 379     | 386     | 431     | 394     | 3,512  | (8)    | -0.2%    |
| 2024-25 estimate | 137 | 302 | 301     | 346     | 394     | 381     | 396     | 381     | 386     | 435     | 3,459  | (53)   | -1.5%    |
| 2025-26 estimate | 140 | 302 | 308     | 312     | 353     | 396     | 392     | 398     | 381     | 390     | 3,372  | (87)   | -2.5%    |
| 2026-27 estimate | 140 | 302 | 308     | 319     | 318     | 355     | 407     | 394     | 398     | 385     | 3,327  | (45)   | -1.3%    |

18



## **Attendance Assumptions**

We are continuing to decline in attendance and starting to see a decline in Funded ADA. This is having an impact on our LCFF revenue.





## **Attendance Assumptions**

Starting in 2022-23 a new method of a three year average for ADA calculations was introduced to help districts in declining enrollment. Rescue has been funded at a higher ADA with this new method. Funded ADA is now the higher of current ADA, prior ADA, or the average of the

previous three years.

|             |          | ACTUAL   |       | FUNDED   |                |
|-------------|----------|----------|-------|----------|----------------|
| YEAR        | ENROLLED | ADA      | ADA % | ADA      | FUNDED YEAR    |
| 2011-12     | 3,993    | 3,897.40 | 97.6% | 3,953.78 | PRIOR YEAR     |
| 2012-13     | 3,899    | 3,782.17 | 97.0% | 3,897.40 | PRIOR YEAR     |
| 2013-14     | 3,773    | 3,677.77 | 97.5% | 3,782.17 | PRIOR YEAR     |
| 2014-15     | 3,700