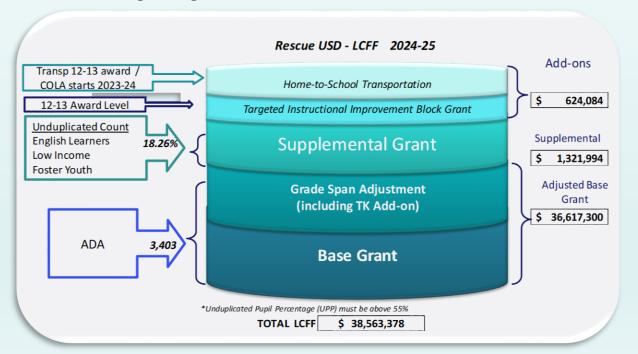

- No Additional one-time funds
- Arts/Music/Instructional Materials Grant will be fully spent in 2024-25
- Learning Recovery Block Grant will be fully spent in 2024-25
- Two one-time positions assumed to continue in budget until staffing determination is made, Special Education TOSA will end





## LCFF-Local Control Funding Formula

- Base grant and Grade Span Adjustment is based on greater of current or prior year ADA
- Supplemental and concentration funding is added based on the "unduplicated count" percentage
  - Supplemental funding is 20% of our funding by grade x our Unduplicated rate
  - Concentration funding is available to Districts with at least 55% UPP
- TIIG is funded at 2012-13 funding level. Transportation is funded at 2012-13 funding level with COLA beginning in 2023-24



| LCFF Base Rat     | es: |            |
|-------------------|-----|------------|
| *TK-3             | \$  | 11,068     |
| 4-6               | \$  | 10,177     |
| 7-8               | \$  | 10,478     |
| *includes grade s | pan | adjustment |



### 2024-25

## **Budget Adoption Highlights**



- Site to site may look different than 2023-24
- Any unfilled positions will be reflected at First Interim
- \$500k Curriculum budget for potential adoption
- Summer facility and tech projects not finished by June may cause some changes when we close
- Prop 28 Art & Music had some minimal expenditures in 2023-24, majority of funds will be in 2024-25 and ongoing will be spent in the following year
- Site Donations not yet included
- Assumes 4 certificated retirees
- Last year of one-time funds
-