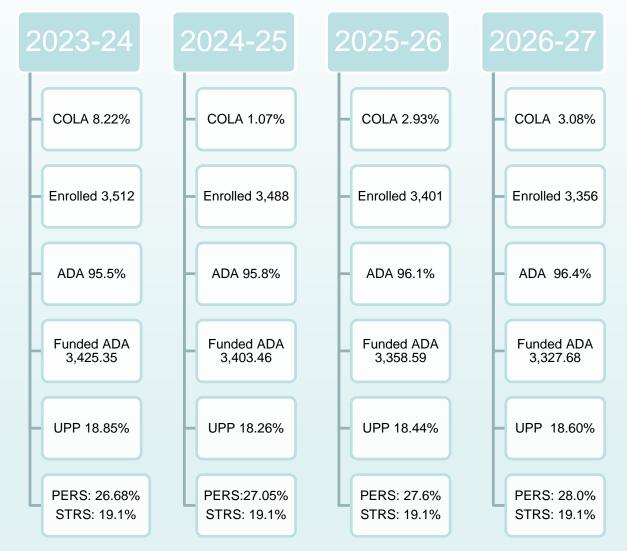

s Public School Stabilization

- Under the 2023 Budget Act projected a Prop 98 reserve balance of \$10.8 billion by the end of 2023-24
- Governor's May Revision pegs the balance of the Prop 98 reserve at \$8.4 billion at the end of **2022-23** and proposes to utilize \$5.8 billion in 2023-24 and \$2.6 billion 2024-25
- Note that the revised \$2.6 billion balance by end of 2023-24 means local reserve caps are no longer triggered in the budget year (under this proposal, not in 2025-26 either)
- Use of Prop 98 reserve funds prevents cuts to ongoing programs in the budget year with those funds expended, need significant Prop 98 growth in 2025-26 to maintain these programs

\*The deal also proposes to exhaust the Prop 98 reserve; the years and amounts could change



## **Budget Assumptions**



COLA = Cost Of Living Adjustment ADA = Average Daily Attendance UPP = Unduplicated Pupil Percent



6/18/2024

## **Enrollment Assumptions**

|                  |     |     |         |         |         |         |         |         |         |         | Total  | Total  |          |
|------------------|-----|-----|---------|---------|---------|---------|---------|---------|---------|---------|--------|--------|----------|
|                  | TK  | K   | Grade 1 | Grade 2 | Grade 3 | Grade 4 | Grade 5 | Grade 6 | Grade 7 | Grade 8 | Enroll | Change | % Change |
| 2021-22          | 83  | 360 | 356     | 372     | 373     | 383     | 415     | 379     | 408     | 440     | 3,569  |        |          |
| 2022-23          | 93  | 326 | 388     | 368     | 375     | 380     | 377     | 419