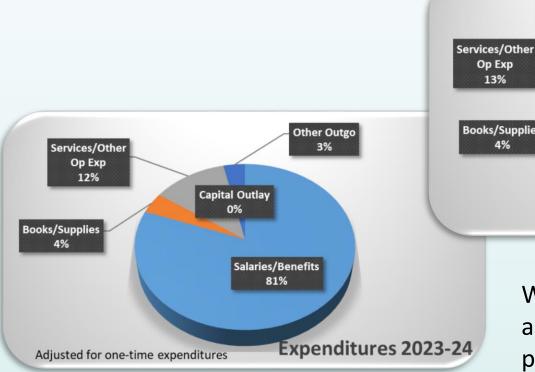

WHEREAS, approximately eighty percent (80%) of the district's unrestricted general fund budget expenditure is comprised of personnel costs; and

WHEREAS, the Governing Board of the Rescue Union School District has determined that it shall be necessary to reduce and or eliminate the following particular kinds of service of the District no later than May 31, 2024: