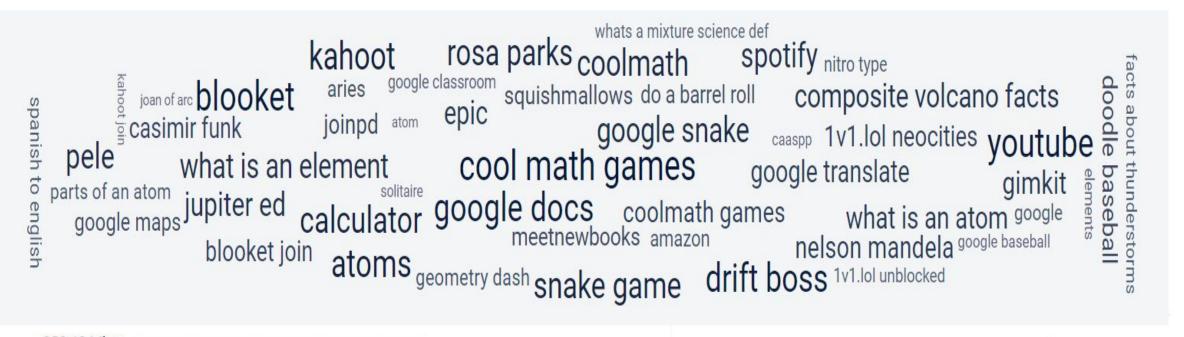

results.





# RescueUSD Technology Team













July 1, 2023 - February 27, 2024

- 1913 Tickets Resolved
- 1908 Tickets Created
- Response within 1 day
- \*Average solve time 5 days 9 hrs
- 3.2 Technicians

July 1, 2022 - December 15, 2022

- 2151 Tickets Resolved
- 2152 Tickets Created
- \*Average solve time 5 days 13 hrs
- Response within 1 day
- 3.6 Technicians





- Service 3500+ students and their families
- 7 School Sites and Various Departments and Programs
  - Transportation
  - Food Service
  - District Office
  - Student Services (Special Ed)
  - Long Term Independent Study
  - County Programs
- 3500+ Average Active Student Devices
- 325+ Average Active Staff Devices
- 1 to 1 devices in Grades 1-8 and 1 to 1
   IPads in most TK-K Classes
- IPads 443+ Devices















# Department Updates

## Completed Projects for 2023-2024

- Wireless Upgrade- 177 Access Points
- Network Upgrade- 41 Switches
- Backup & Recovery Solution
- Linewize- Content Filter
- Internet Connection Upgrade
- Server Upgrades
- 132 Security Cameras and Cabling
- E-Wasted over 12 years of Technology Equipment

- 40 Teacher Computer Upgrades
- 20 Computer Upgrades for School Secretaries, Transportation, Health Aides







# Department Update

- Technology Sale
  - \$2090-Sold a total of 74 devices
    - 42 Chromebooks
    - 2 Computers
    - 25 IPad Tablets
    - 2 Monitors
    - 3 Projectors
- ECF Grant (Emergency Connectivity Fund)
   Grant Award-\$684,532
  - 325 IPads Grades TK-K- \$580,725.94
  - 1500 Chromebooks refresh Grades 6-8 \$103,807.25
- Chromebook Carts
  - 14 Carts