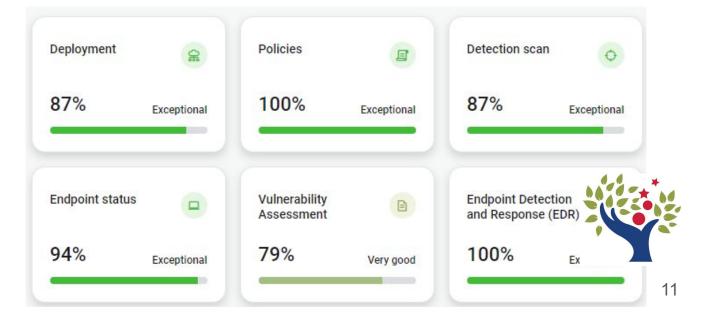

# RescueUSD Technology Team

July 1, 2023 - February 27, 2024

- 1913 Tickets Resolved
- 1908 Tickets Created
- Response within 1 day
- \*Average solve time 5 days 9 hrs
- 3.2 Technicians

July 1, 2022 - December 15, 2022

- 2151 Tickets Resolved
- 2152 Tickets Created
- \*Average solve time 5 days 13 hrs
- Response within 1 day
- 3.6 Technicians

- Service 3500+ students and their families
- 7 School Sites and Various Departments and Programs
  - Transportation
  - Food Service
  - District Office
  - Student Services (Special Ed)
  - Long Term Independent Study
  - County Programs
- 3500+ Average Active Student Devices
- 325+ Average Active Staff Devices
- 1 to 1 devices in Grades 1-8 and 1 to 1
   IPads in most TK-K Classes
- IPads 443+ Devices

## Cyber Security and Safety

- SIA Cyber Advisory Committee
  - CIRP (Cyber Incident Response Plant)
- SIA Cyber Advisory Board
- KYND-Risk Assessments
- MS-ISAC- Multi-State Information Sharing and Analysis Center®
- Malwarebytes- Antivirus,
   Anti-Malware, Anti Spyware, EDR
   (Endpoint Detection & Response)
- Rubrik-Disaster Recovery Solution