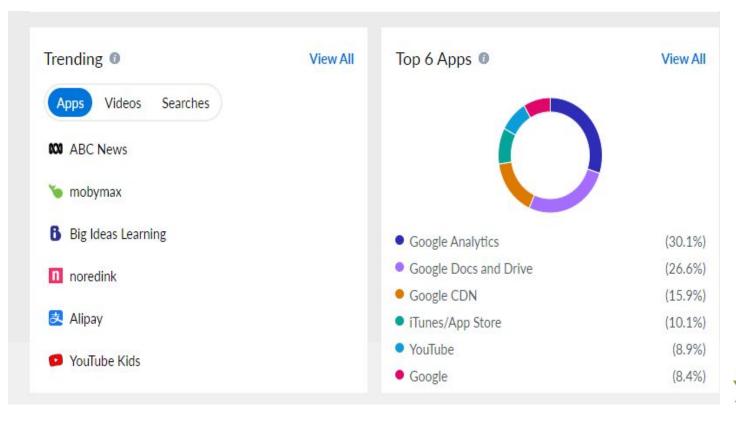

mmon results.





# RescueUSD Technology Team













July 1, 2023 - February 27, 2024

- 1913 Tickets Resolved
- 1908 Tickets Created
- Response within 1 day
- \*Average solve time 5 days 9 hrs
- 3.2 Technicians

July 1, 2022 - December 15, 2022

- 2151 Tickets Resolved
- 2152 Tickets Created
- \*Average solve time 5 days 13 hrs
- Response within 1 day
- 3.6 Technicians





- Service 3500+ students and their families
- 7 School Sites and Various Departments and Programs
  - Transportation
  - Food Service
  - District Office
  - Student Services (Special Ed)
  - Long Term Independent Study
  - County Programs
- 3500+ Average Active Student Devices
- 325+ Average Active Staff Devices
- 1 to 1 devices in Grades 1-8 and 1 to 1
   IPads in most TK-K Classes
- IPads 443+ Devices















# Department Updates

## Completed Projects for 2023-2024

- Wireless Upgrade- 177 Access Points
- Network Upgrade- 41 Switches
- Backup & Recovery Solution
- Linewize- Content Filter
- Internet Connection Upgrade
- Server Upgrades
- 132 Security Cameras and Cabling
- E-Wasted over 12 years of Technology Equipment

- 40 Teacher Computer Upgrades
- 20 Computer Upgrades for School Secretaries, Transportation, Health Aides







# Department Update

- Technology Sale
  - \$2090-Sold a total of 74 devices
    - 42 Chromebooks
    - 2 Computers
    - 25 IPad Tablets
    - 2 Monitors
    - 3 Projectors
- ECF Grant (Emergency Connectivity Fund)
   Grant Award-\$684,532
  - 325 IPads Grades TK-K- \$580,725.94
  - 1500 Chromebooks refresh Grades 6-8 \$103,807.25
- Chromebook Carts
  - 14 C