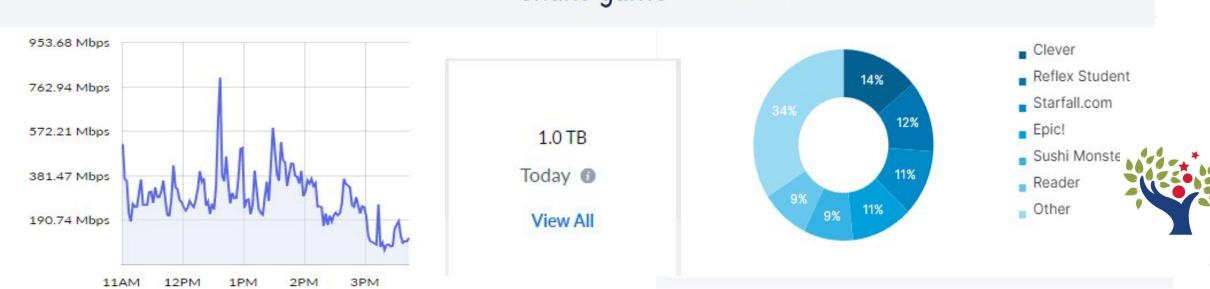

esults.





# RescueUSD Technology Team













July 1, 2023 - February 27, 2024

- 1913 Tickets Resolved
- 1908 Tickets Created
- Response within 1 day
- \*Average solve time 5 days 9 hrs
- 3.2 Technicians

July 1, 2022 - December 15, 2022

- 2151 Tickets Resolved
- 2152 Tickets Created
- \*Average solve time 5 days 13 hrs
- Response within 1 day
- 3.6 Technicians





- Service 3500+ students and their families
- 7 School Sites and Various Departments and Programs
  - Transportation
  - Food Service
  - District Office
  - Student Services (Special Ed)
  - Long Term Independent Study
  - County Programs
- 3500+ Average Active Student Devices
- 325+ Average Active Staff Devices
- 1 to 1 devices in Grades 1-8 and 1 to 1
   IPads in most TK-K Classes
- IPads 443+ Devices















# Department Updates

## Completed Projects for 2023-2024

- Wireless Upgrade- 177 Access Points
- Network Upgrade- 41 Switches
- Backup & Recovery Solution
- Linewize- Content Filter
- Internet Connection Upgrade
- Server Upgrades
- 132 Security Cameras and Cabling
- E-Wasted over 12 years of Technology Equipment

- 40 Teacher Computer Upgrades
- 20 Computer Upgrades for School Secretaries, Transportation, Health Aides







# Department Update

- Technology Sale
  - \$2090-Sold a total of 74 devices
    - 42 Chromebooks
    - 2 Computers
    - 25 IPad Tablets
    - 2 Monitors
    - 3 Projectors
- ECF Grant (Emergency Connectivity Fund)
   Grant Award-\$684,532
  - 325 IPads Grades TK-K- \$580,725.94
  - 1500 Chromebooks refresh Grades 6-8 \$103,807.25
- Chromebook Carts
  - 14 Carts A