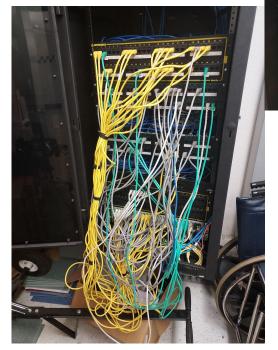

### **STATUS:**

RUSD Information Technology (I.T.) Department Director Rene Buenrostro will provide the Board with a comprehensive department update.

## Completed Projects for 2023-2024

- Wireless Upgrade- 177 Access Points
- Network Upgrade- 41 Switches
- Backup & Recovery Solution
- Linewize- Content Filter
- Internet Connection Upgrade
- Server Upgrades
- 132 Security Cameras and Cabling
- E-Wasted over 12 years of Technology Equipment