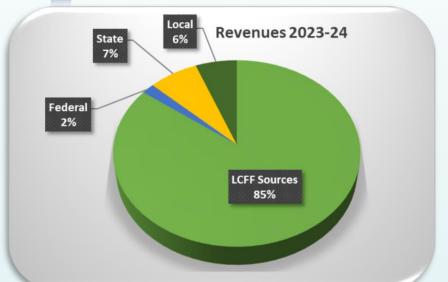

| 035,034                                                 | 1 13,030               | 1,333,004         |  |  |  |  |
|    | Beginning Balance                                         | 9,241,304                     | 7,076,441    | 16,317,745     | 9,241,304                     | 7,076,441   | 16,317,745  | -                                                       | -                      |                   |  |  |  |  |
|    | Ending Balance                                            | 8,100,409                     | 3,476,206    | 11,576,615     | 8,740,243                     | 4,192,036   | 12,932,279  | 639,834                                                 | 715,830                | 1,355,664         |  |  |  |  |

3/10/2024



#### 2023-24 2<sup>nd</sup> Interim Revenue Projections



Local Control Funding Formula (LCFF) funds are our primary source of revenues. Adjusting for one-time funds and local bus grant funds, our LCFF is 83% of our total revenue





#### LCFF-Local Control Funding Formula

- Base grant and Grade Span Adjustment is based on greater of current or prior year ADA
- Supplemental and concentration funding is added based on the "unduplicated count" percentage
  - Supplemental funding is 20% of our funding by grade x our Unduplicated rate
  - Concentration funding is available to Districts with at least 55% UPP.
- Home to school transportation has been funded at 2012-13 funding level until 2023-24 when COLA began.
  Rescue USD LCFF Funding Summary



Total LCFF Funding: \$38,534,410



#### Revenue Changes since 1st Interim



#### **Total Revenue Ch