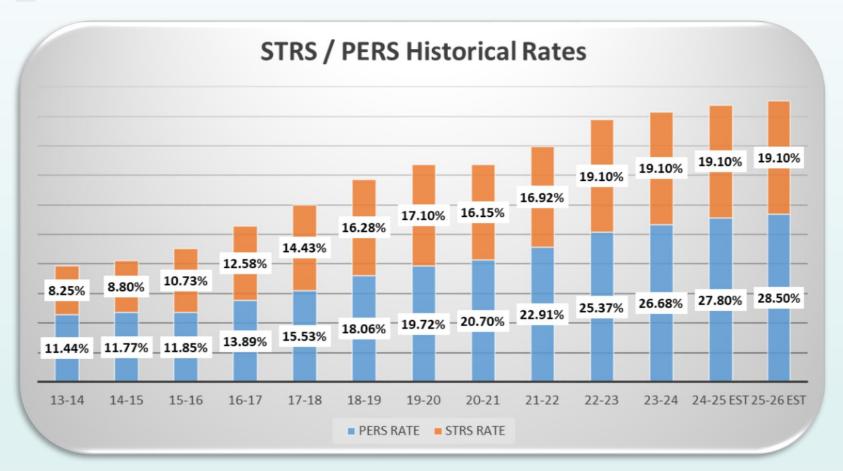

tgo

3%



#### Expenditure Changes since 1st Interim

- **Salaries/Benefits** \$<615,762>
  - \$<82K> Unfilled classified positions
  - \$<371k> Removed Prop 28 until 2024-25
  - \$<160k> Associated benefits
- **Books/Supplies** \$<104,920>
  - \$<158k> Move Universal TK Expenditures to 2024-25
  - \$32k site donations
  - \$13k SPED Curriculum
- Services/Contracts \$67,710
  - \$<157k> reduce Residential placement budget
  - \$98k site donations
  - \$50k legal expenses
  - \$15k audit expense (PY expense)
  - \$18k Psych Assessments
  - \$10k Misc utlities

- Capital Outlay \$<417,079>
  - \$<500k> PG Kitchen remodel to 2024-25
  - \$50k Phone System Upgrade
  - \$32k equipment for new buses
- Other Outgo \$<47>
  - \$84k Regional Prog Aides





# STRS/PERS Historical rates and costs



14



# STRS/PERS Historical rates and costs





# Multi-Year Projections (MYP) Assumptions - Revenues

- LCFF COLA
  - **0.76%**
  - \$<225k> reduction in funding for 2024-25 compared to 2023-24 due to less "Funded ADA"
- Educator Effectiveness
  - Total \$815,622
    - 2021-22 \$50k
    - 2022-23 to 2026-27 \$188k annually
- Learning Recovery Grant and Art/Music/Discretionary Grant
  - We plan to have these funds spent by 2024-25
- Prop 28 Art/Music
  - Funds received 2024-25
  - Plans are being developed at sites
  - Majority of plans will begin in 2025-26

- No Additional one-time funding
- Expanded Learning Opportunities Program (ELOP)
  - 2023-24 \$875,776
  - First year to be audited for compliance
  - Requirements include
    - Offer after school programs up to a 9 hour day