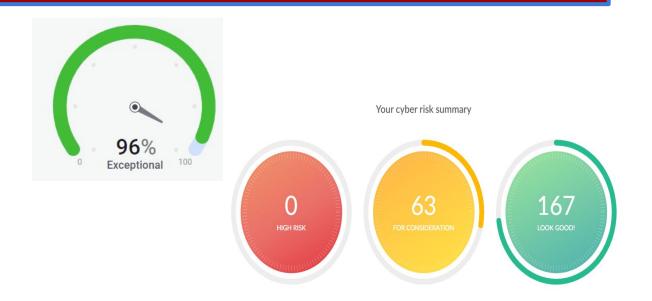

## Cyber Security and Safety

- SIA Cyber Advisory Committee
  - CIRP (Cyber Incident Response Plant)
- SIA Cyber Advisory Board
- KYND-Risk Assessments
- MS-ISAC- Multi-State Information Sharing and Analysis Center®
- Malwarebytes- Antivirus,
   Anti-Malware, Anti Spyware, EDR
   (Endpoint Detection & Response)
- Rubrik-Disaster Recovery Solution