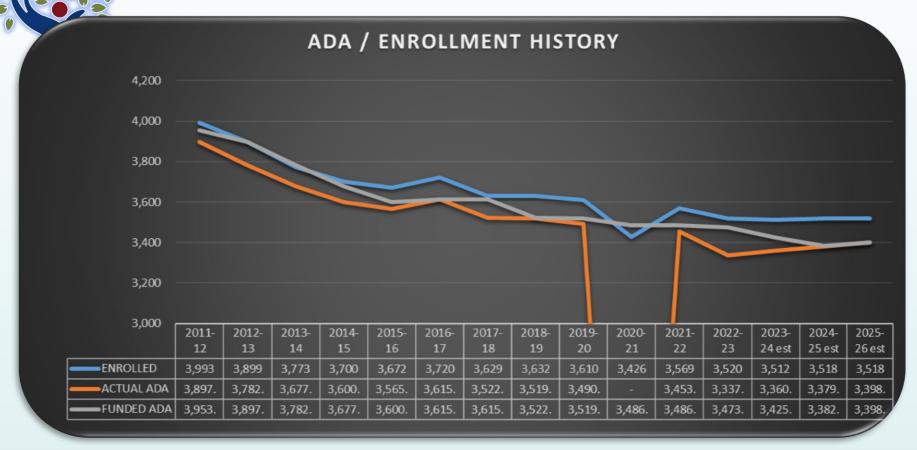

First Interim Budget
- √ March, 12 2024 Second Interim Budget
- **June 2023** June Budget Update (with 2024-25 budget adoption)
- September 2023 Unaudited Actual Financials
- December 2023 Audit Report



# 2023-24 2<sup>nd</sup> Interim Budget

- This revision includes:
  - Updated budget assumptions
    - Multi-year budget assumptions
    - Updated attendance and enrollment
    - Historical Enrollment and Attendance
  - Updated revenues
  - Updated expenditures
  - > STRS/PERS update
  - > A look into the future
  - Updated cash-flow (separate report)
  - Detail Multi-year projections (separate report)
  - > All fund summary report (separate report)
- Next budget update June 2024 (with 2024-25 budget adoption)





## **Multi-Year Budget Assumptions**



## **RUSD Enrollment History**



School Districts receive funding on the greater of current of prior year average daily attendance (ADA), with some annual adjustments. Beginning 2022-23, we can also use a 3 year average for ADA. Although Rescue has seen the benefits of the three year average, you can see our "Funded" ADA declining in 2023-24 and beginning to stabilize in 2025-26.

7



# **General Fund**

| Γ  | Rescue Union District Financial Status Comparison 2023-24 |                               |              |                |                               |             |             |                                                         |                        |                   |  |  |  |  |
|----|-----------------------------------------------------------|-------------------------------|--------------|---