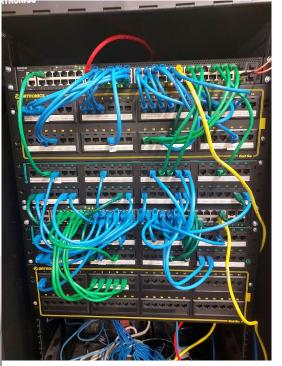

### **STATUS:**

RUSD Information Technology (I.T.) Department Director Rene Buenrostro will provide the Board with a comprehensive department update.

## Completed Projects for 2023-2024

- Wireless Upgrade- 177 Access Points
- Network Upgrade- 41 Switches
- Backup & Recovery Solution
- Linewize- Content Filter
- Internet Connection Upgrade
- Server Upgrades
- 132 Security Cameras and Cabling
- E-Wasted over 12 years of Technology Equipment