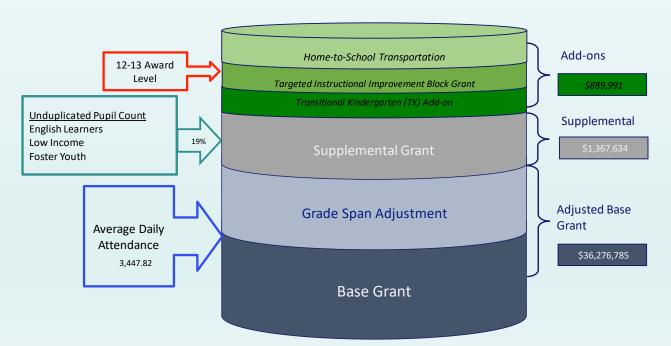

1,355,664         |  |  |  |  |

3/10/2024



#### 2023-24 2<sup>nd</sup> Interim Revenue Projections



Local Control Funding Formula (LCFF) funds are our primary source of revenues. Adjusting for one-time funds and local bus grant funds, our LCFF is 83% of our total revenue





#### LCFF-Local Control Funding Formula

- Base grant and Grade Span Adjustment is based on greater of current or prior year ADA
- Supplemental and concentration funding is added based on the "unduplicated count" percentage
  - Supplemental funding is 20% of our funding by grade x our Unduplicated rate
  - Concentration funding is available to Districts with at least 55% UPP.
- Home to school transportation has been funded at 2012-13 funding level until 2023-24 when COLA began.
  Rescue USD LCFF Funding Summary



Total LCFF Funding: \$38,534,410



#### Revenue Changes since 1st Interim



#### **Total Revenue Change \$344,632**

- LCFF \$<26,261>
  - Current year ADA is tracking lower than originally projected
- **Federal** \$150,801
  - \$100k Title I
  - 44k SPED
  - 6k Title II
- **State** \$<174,732>
  - \$<158k> Univeral TK Grant (move to 2024-25)
  - \$<15k> Lottery
- **Local** \$394,824
  - \$152k Donations
  - \$113k Special Education
  - \$100k Interest
  - \$30k Transportation

11



#### 2023-24 2<sup>nd</sup> Interim Expenditure Projections

**Capital Outlay** 

6%





Salaries/ Benefits are 81% of our

total expenditures

Other Outgo

3%



#### Expenditure Changes since 1st Interim

- **Salaries/Benefits** \$<615,762>
  - \$<82K> Unfilled classified positions
  - \$<371k> Removed