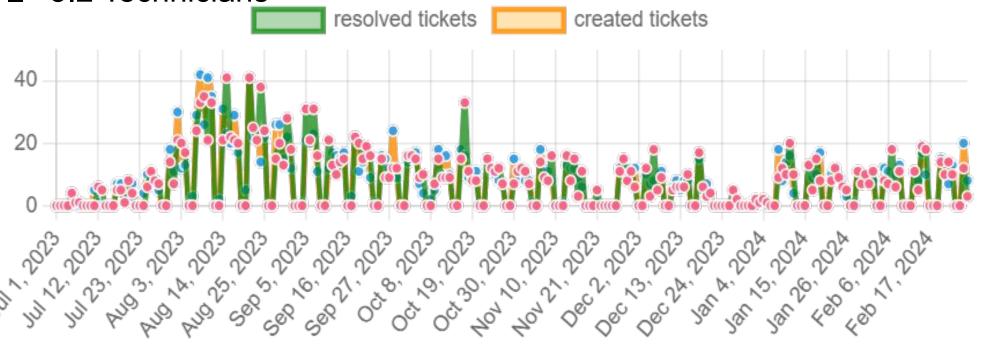

# RescueUSD Technology Team

July 1, 2023 - February 27, 2024

- 1913 Tickets Resolved
- 1908 Tickets Created
- Response within 1 day
- \*Average solve time 5 days 9 hrs
- 3.2 Technicians

July 1, 2022 - December 15, 2022

- 2151 Tickets Resolved
- 2152 Tickets Created
- \*Average solve time 5 days 13 hrs
- Response within 1 day
- 3.6 Technicians

- Service 3500+ students and their families
- 7 School Sites and Various Departments and Programs
  - Transportation
  - Food Service
  - District Office
  - Student Services (Special Ed)
  - Long Term Independent Study
  - County Programs
- 3500+ Average Active Student Devices
- 325+ Average Active Staff Devices
- 1 to 1 devices in Grades 1-8 and 1 to 1
   IPads in most TK-K Classes
- IPads 443+ Devices