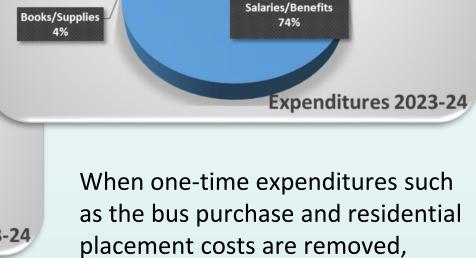

WHEREAS, approximately eighty percent (80%) of the district's unrestricted general fund budget expenditure is comprised of personnel costs; and

WHEREAS, the Governing Board of the Rescue Union School District has determined that it shall be necessary to reduce and or eliminate the following particular kinds of service of the District no later than May 31, 2024: