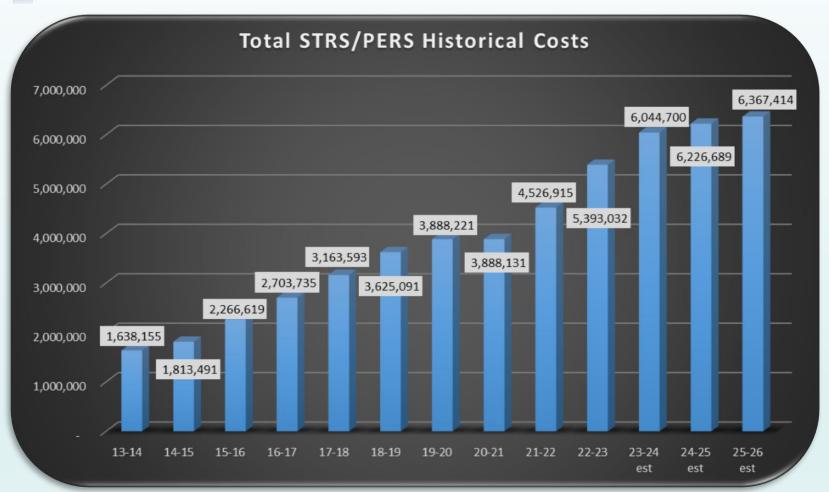

terim

- **Salaries/Benefits** \$<615,762>
  - \$<82K> Unfilled classified positions
  - \$<371k> Removed Prop 28 until 2024-25
  - \$<160k> Associated benefits
- **Books/Supplies** \$<104,920>
  - \$<158k> Move Universal TK Expenditures to 2024-25
  - \$32k site donations
  - \$13k SPED Curriculum
- Services/Contracts \$67,710
  - \$<157k> reduce Residential placement budget
  - \$98k site donations
  - \$50k legal expenses
  - \$15k audit expense (PY expense)
  - \$18k Psych Assessments
  - \$10k Misc utlities

- Capital Outlay \$<417,079>
  - \$<500k> PG Kitchen remodel to 2024-25
  - \$50k Phone System Upgrade
  - \$32k equipment for new buses
- Other Outgo \$<47>
  - \$84k Regional Prog Aides





# STRS/PERS Historical rates and costs



14



# STRS/PERS Historical rates and costs





# Multi-Year Projections (MYP) Assumptions - Revenues

- LCFF COLA
  - **0.76%**
  - \$<225k> reduction in funding for 2024-25 compared to 2023-24 due to less "Funded ADA"
- Educator Effectiveness
  - Total \$815,622
    - 2021-22 \$50k
    - 2022-23 to 2026-27 \$188k annually
- Learning Recovery Grant and Art/Music/Discretionary Grant
  - We plan to have these funds spent by 2024-25
- Prop 28 Art/Music
  - Funds received 2024-25
  - Plans are being developed at sites
  - Majority of plans will begin in 2025-26

- No Additional one-time funding
- Expanded Learning Opportunities Program (ELOP)
  - 2023-24 \$875,776
  - First year to be audited for compliance
  - Requirements include
    - Offer after school programs up to a 9 hour day
    - Offer 30 additional 9 hour days (i.e. summer s