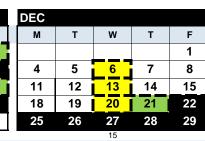

27

Т

7

21

28

- 3 **END FIRST TRIMESTER**
- 10 Veterans Day (observed)
- 15 Minimum Day-All Schools
- 13-17 Parent Teacher Conference (Minimum Day - Elem. Schools)
- 20-24 Thanksgiving Break

| DEC |    |    |    |    |
|-----|----|----|----|----|
| М   | Т  | W  | Т  | F  |
|     |    |    |    | 1  |
| 4   | 5  | 6  | 7  | 8  |
| 11  | 12 | 13 | 14 | 15 |
| 18  | 19 | 20 | 21 | 22 |
| 25  | 26 | 27 | 28 | 29 |
|     |    | 15 |    |    |

Minimum Day-All Schools

| JAN '24 |    |    |    |    |  |
|---------|----|----|----|----|--|
| М       | Т  | w  | Т  | F  |  |
| 1       | 2  | 3  | 4  | 5  |  |
| 8       | 9  | 10 | 11 | 12 |  |
| 15      | 16 | 17 | 18 | 19 |  |
| 22      | 23 | 24 | 25 | 26 |  |
| 29      | 30 | 31 |    |    |  |
| 17      |    |    |    |    |  |