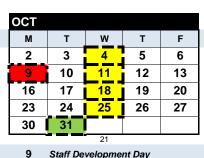

3

10

17 24

NOV

М

6

13

20

27

Т

7

21

28

- 3 **END FIRST TRIMESTER**
- 10 Veterans Day (observed)
- 15 Minimum Day-All Schools
- 13-17 Parent Teacher Conference (Minimum Day - Elem. Schools)
- 20-24 Thanksgiving Break

| DEC |    |    |    |    |
|-----|----|----|----|----|
| М   | Т  | W  | Т  | F  |
|     |    |    |    | 1  |
| 4   | 5  | 6  | 7  | 8  |
| 11  | 12 | 13 | 14 | 15 |
| 18  | 19 | 20 | 21 | 22 |
| 25  | 26 | 27 | 28 | 29 |
|     |    | 15 |    |    |